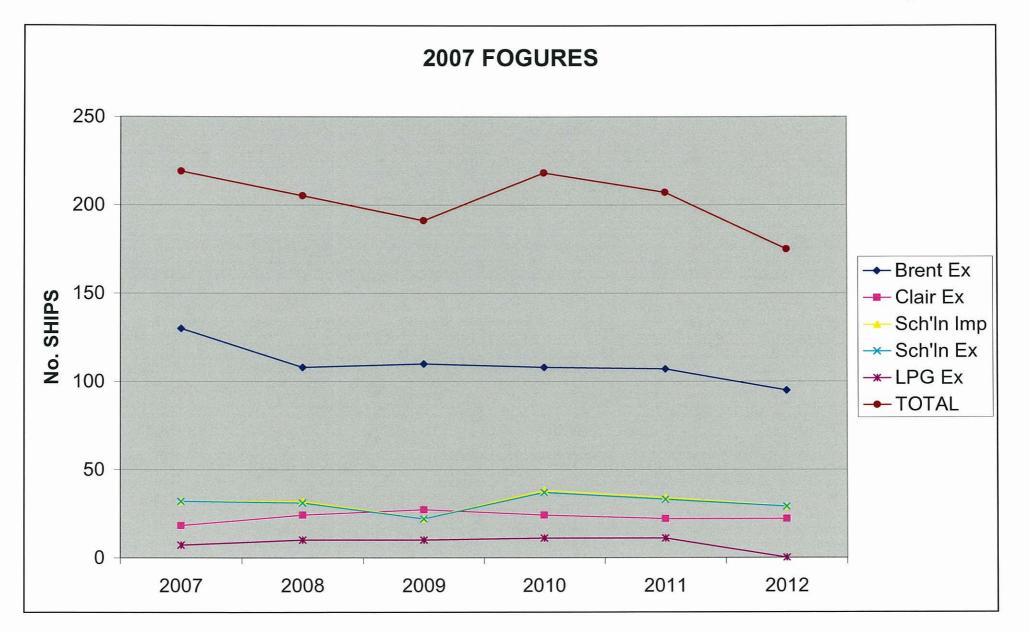

#### 2.3 Shipping Movements.

Taking section 2.2 into consideration and the average cargo lifting export and import as 600,000 barrels, the number of ships are:

|                     | 2007      | 2008      | 2009      | 2010      | 2011      | 2012      |
|---------------------|-----------|-----------|-----------|-----------|-----------|-----------|
| Brent Export        | 130       | 108       | 110       | 108       | 107       | 95        |
| Clair Export        | 18        | 24        | 27        | 24        | 22        | 22        |
| Schiehallion Import | 32        | 32        | 22        | 38        | 34        | 29        |
| Schiehallion Export | <u>32</u> | <u>31</u> | <u>22</u> | <u>37</u> | <u>33</u> | <u>29</u> |
|                     | 212       | 195       | 181       | 207       | 196       | 175       |
| Add                 |           |           |           |           |           |           |
| LPG exports         | <u>7</u>  | <u>10</u> | <u>10</u> | <u>11</u> | <u>11</u> | <u>0</u>  |
| Total Ships         | 219       | 205       | 191       | 219       | 207       | 175       |

#### See Appendix 2