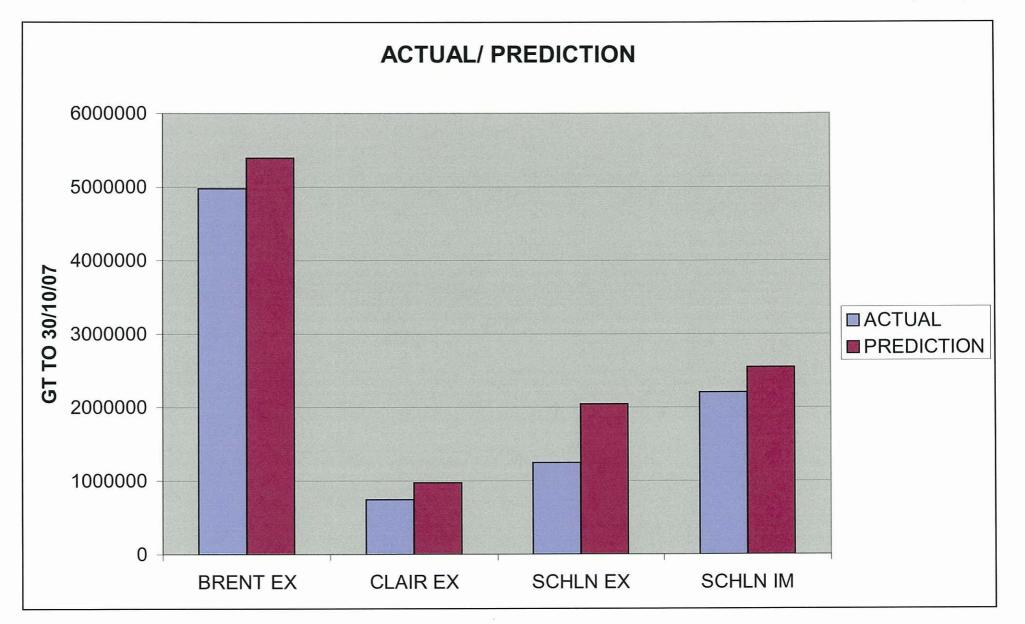

#### 4 2007, Actual Figures

4.1 The GT figures for the calendar year up to 30 September 2007 compared to the prediction in 2006 are as follows:

|                     | Actual    | Prediction | Variance |
|---------------------|-----------|------------|----------|
| Brent Export        | 4,976,388 | 5,394,000  | -7.7%    |
| Clair Export        | 745,650   | 976,500    | -23.6%   |
| Schiehallion Export | 1,248,773 | 2,046,000  | -39.0%   |
| LPG Export          | 77,196    | 84,000     | -8.1%    |
| Schiehallion Import | 2,203,797 | 2,548,125  | -13.5%   |

#### See Appendices 6 & 7