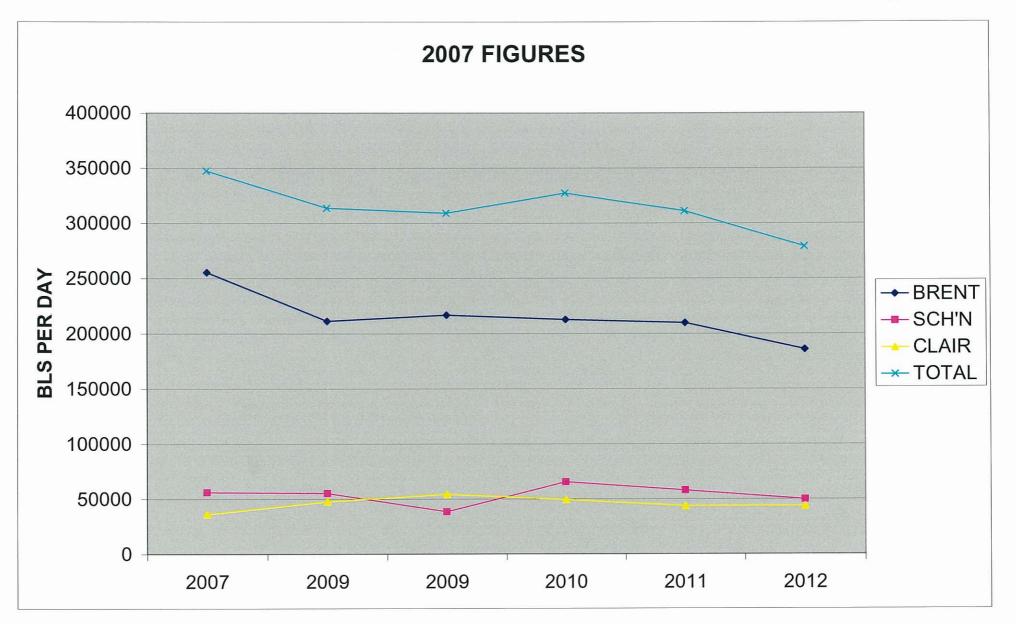

#### 2 Throughput Figures, 2007

- 2.1 The figures given are the average barrels of oil per day for the calendar year.
- 2.2 Figures provided in 2007:

|              | 2007          | 2008          | 2009          | 2010          | 2011          | 2012          |
|--------------|---------------|---------------|---------------|---------------|---------------|---------------|
| Brent        | 255,423       | 211,080       | 216,582       | 212,466       | 209,602       | 185,779       |
| Schiehallion | 55,800        | 54,800        | 38,100        | 65,300        | 57,800        | 49,700        |
| Clair        | <u>36,158</u> | <u>47,779</u> | <u>54,382</u> | <u>49,392</u> | <u>43,580</u> | <u>43,650</u> |
|              | 347,381       | 313,659       | 309,064       | 327,180       | 310,982       | 219,129       |

See Appendix 1.