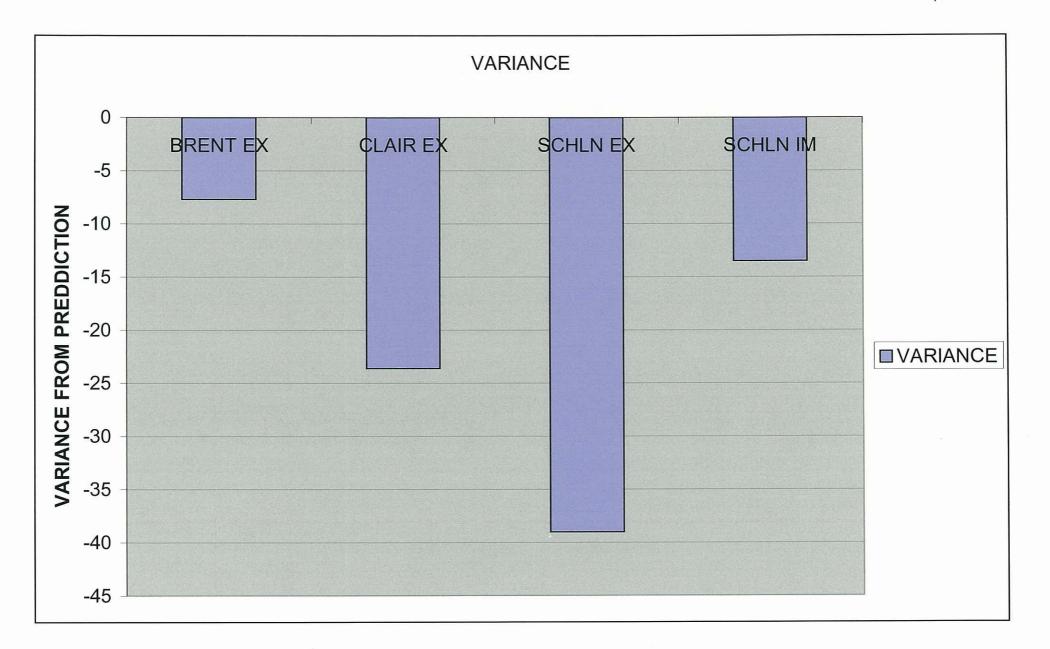

#### 4 2007, Actual Figures

4.1 The GT figures for the calendar year up to 30 September 2007 compared to the prediction in 2006 are as follows:

|                     | Actual    | Prediction | Variance |
|---------------------|-----------|------------|----------|
| Brent Export        | 4,976,388 | 5,394,000  | -7.7%    |
| Clair Export        | 745,650   | 976,500    | -23.6%   |
| Schiehallion Export | 1,248,773 | 2,046,000  | -39.0%   |
| LPG Export          | 77,196    | 84,000     | -8.1%    |
| Schiehallion Import | 2,203,797 | 2,548,125  | -13.5%   |

#### See Appendices 6 & 7