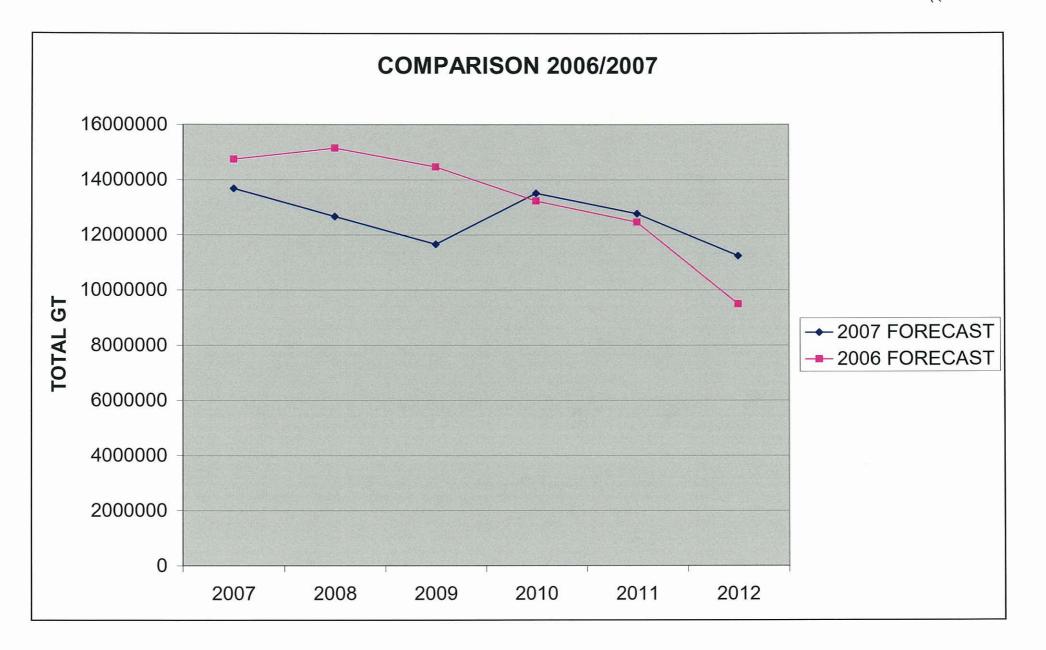

#### 3 <u>Throughput Figures, 2006</u>

3.1 It is of interest to compare section 2 predictions above with those obtained in 2006. Without showing all the calculations again, the total gross tonnage figures are as follows. Times 1,000:

|                        | 2007           | 2008           | 2009           | 2010           | 2011           | 2012         |
|------------------------|----------------|----------------|----------------|----------------|----------------|--------------|
| Total GT Exports       | 11,220         | 11,656         | 10,974         | 9,734          | 9,052          | 7,688        |
| Total GT, LPG          | 112            | 84             | 84             | 84             | 0              | 0            |
| Total GT, Sch. Imports | <u>3,397.5</u> | <u>3,397.5</u> | <u>3,397.5</u> | <u>3,397.5</u> | <u>3,397.5</u> | <u>1,812</u> |
| Overall                | 14,729.5       | 15,137.5       | 5 14,455.5     | 13,215.5       | 12,449.5       | 9,500        |

See Appendix 4

3.2 The difference between the two sets of predictions indicate the difficulty in setting charges for Sullom Voe port users. Comparing 2007 with 2006 predictions the 2007 figures are:

 2007
 2008
 2009
 2010
 2011
 2012

 - 7.14%
 - 16.35%
 - 19.34%
 + 2.12%
 + 2.48%
 +

15.50%