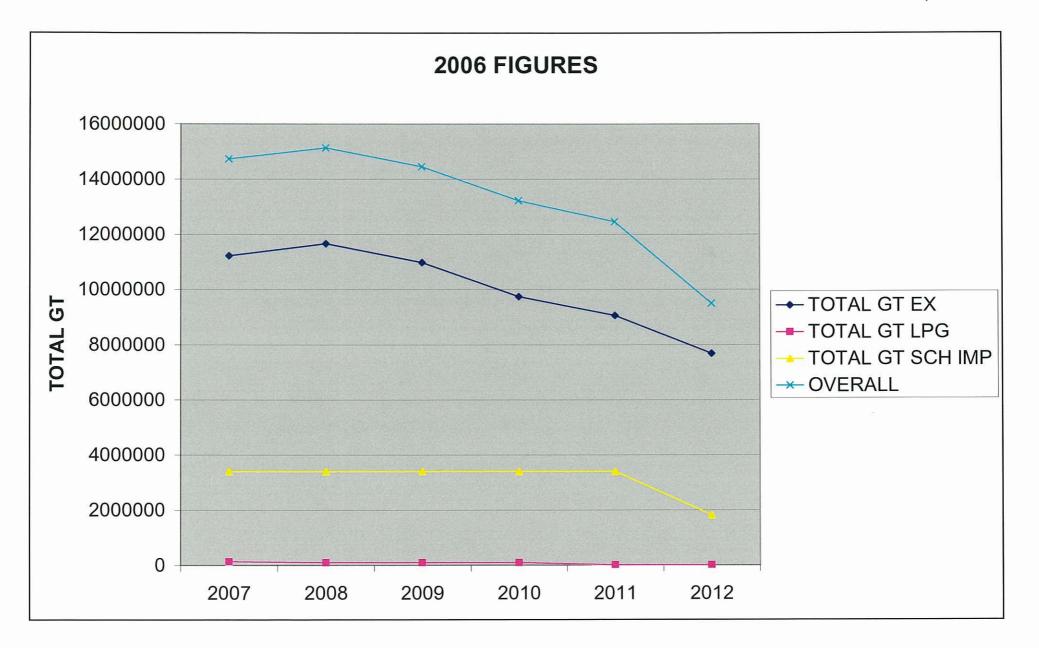

#### 3 <u>Throughput Figures, 2006</u>

3.1 It is of interest to compare section 2 predictions above with those obtained in 2006. Without showing all the calculations again, the total gross tonnage figures are as follows. Times 1,000:

|                        | 2007           | 2008           | 2009           | 2010           | 2011           | 2012         |
|------------------------|----------------|----------------|----------------|----------------|----------------|--------------|
| Total GT Exports       | 11,220         | 11,656         | 10,974         | 9,734          | 9,052          | 7,688        |
| Total GT, LPG          | 112            | 84             | 84             | 84             | 0              | 0            |
| Total GT, Sch. Imports | <u>3,397.5</u> | <u>3,397.5</u> | <u>3,397.5</u> | <u>3,397.5</u> | <u>3,397.5</u> | <u>1,812</u> |
| Overall                | 14,729.5       | 15,137.5       | 5 14,455.5     | 13,215.5       | 12,449.5       | 9,500        |

See Appendix 4

3.2 The difference between the two sets of predictions indicate the difficulty in setting charges for Sullom Voe port users. Comparing 2007 with 2006 predictions the 2007 figures are:

 2007
 2008
 2009
 2010
 2011
 2012