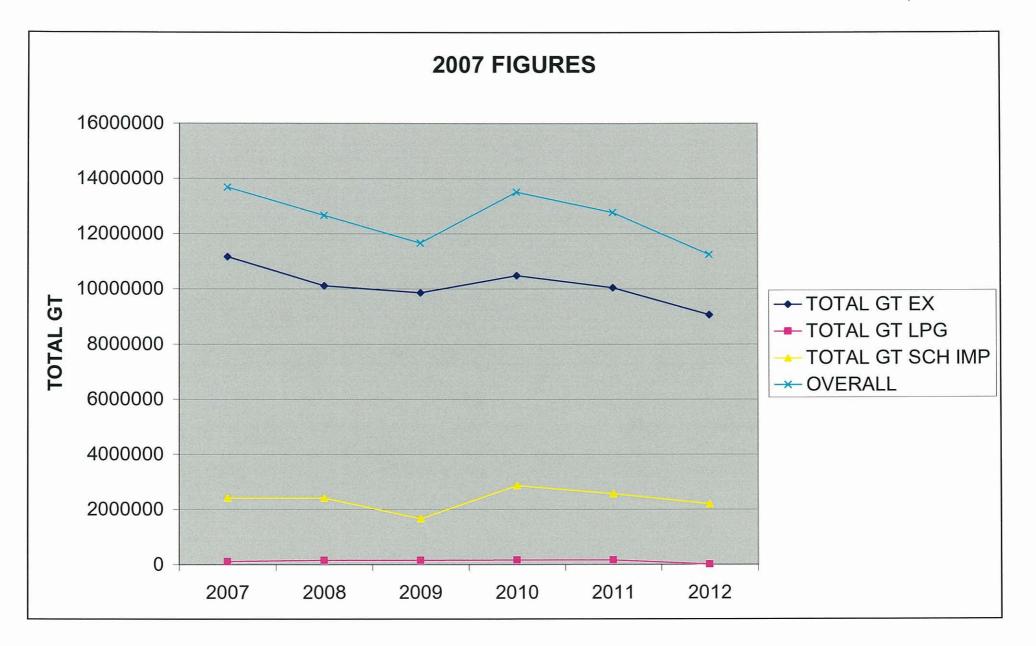

#### 2.4 Gross Tonnage.

An average GT for an export vessel is approx. 62,000 for crude, 14,000 for LPG and 75,500 for imports. Times 1,000.

|                        | 2007         | 2008         | 2009         | 2010         | 2011         | 2012   |
|------------------------|--------------|--------------|--------------|--------------|--------------|--------|
| Total GT, Export       | 11,160       | 10,106       | 9,858        | 10,478       | 10,044       | 9,052  |
| Total GT, LPG          | 98           | 140          | 140          | 154          | 154          | 0      |
| Total GT, Sch. Imports | <u>2,416</u> | <u>2,416</u> | <u>1,661</u> | <u>2,869</u> | <u>2,567</u> |        |
| <u>2,190</u>           |              |              |              |              |              |        |
| Overall                | 13,674       | 12,662       | 11,659       | 13,501       | 12,765       | 11,242 |

#### See Appendix 3