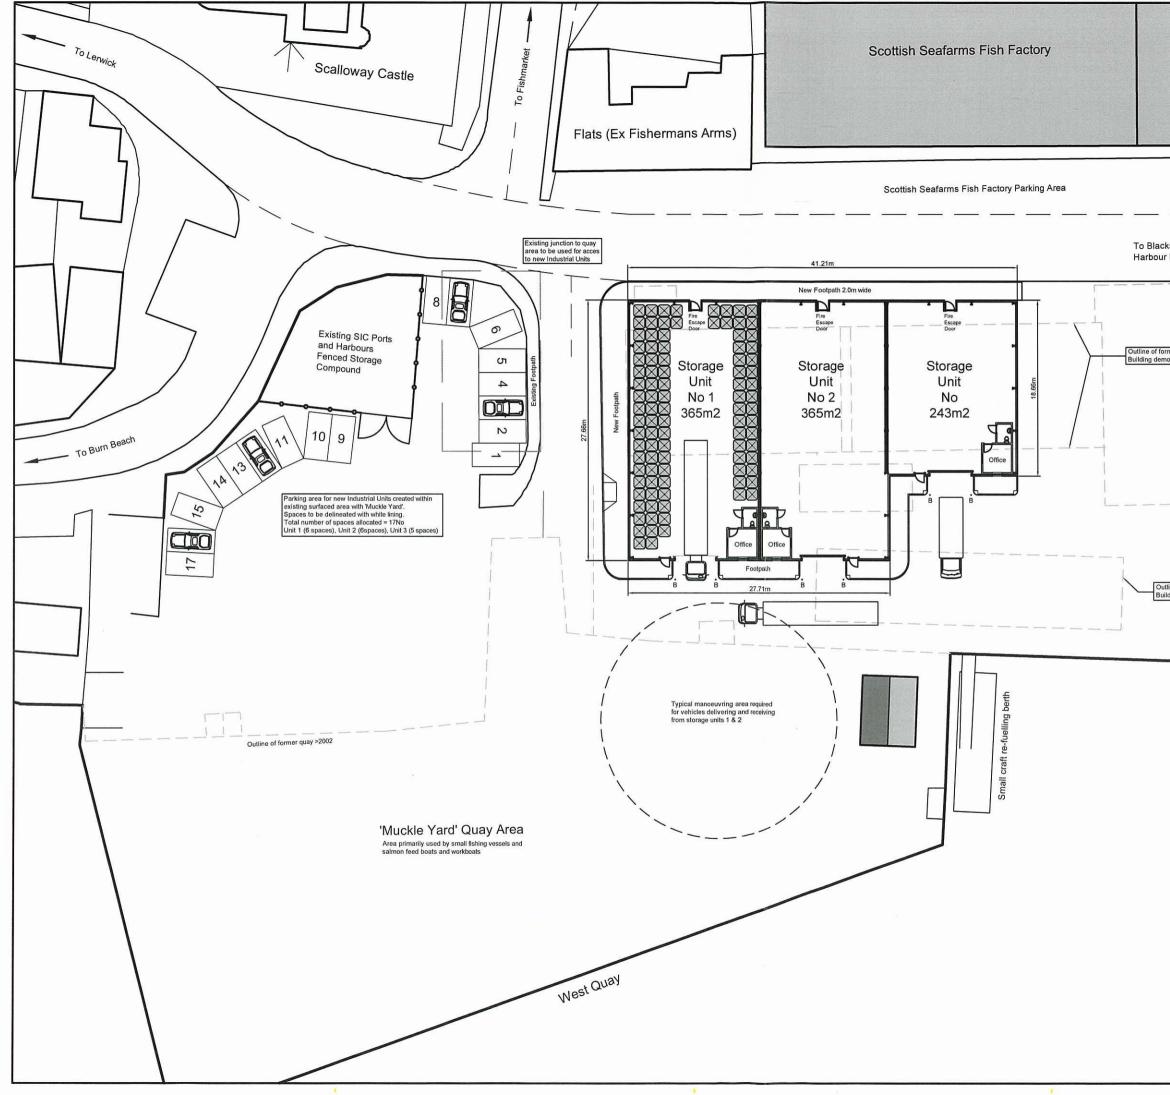

#### 6.2 <u>Warehouse, Scalloway</u>

A proposal has been put forward for a new warehouse on the old TTF Ltd site at Scalloway. The proposal is for 3 units to store salmon feed. The project is to be funded by Shetland Leasing and Property (SLAP) on the understanding that potential tenants express an interest.

The proposal is being progressed by Messrs Arch Henderson on behalf of SLAP. Additional design work has been undertaken to seek to address some of the concerns of the Planning Service and it is hoped that an application for Planning Consent can be made shortly.

Plans of the warehouse are attached as Appendix B.

| ksness Quays /<br>r Master Office                      |                                                                                                                                                                                                                                                                                                                                                                                                                                                                                                                                                              |       |
|--------------------------------------------------------|--------------------------------------------------------------------------------------------------------------------------------------------------------------------------------------------------------------------------------------------------------------------------------------------------------------------------------------------------------------------------------------------------------------------------------------------------------------------------------------------------------------------------------------------------------------|-------|
| rmer fish factory.<br>Iolished -2000                   |                                                                                                                                                                                                                                                                                                                                                                                                                                                                                                                                                              |       |
| tline of former fish market.<br>Iding demolished ~2002 |                                                                                                                                                                                                                                                                                                                                                                                                                                                                                                                                                              | - 8 - |
|                                                        | P1 14/02/08 Issued to Client for Comment / Approval JJM   REV DATE REVISION DRN CHK   THIS DRAWING IS COPYRIGHT DO INDT SCALE FROM THIS DRAWING   COPYRIGHT DO INDT SCALE FROM THIS DRAWING   COPYRIGHT DO INDT SCALE FROM THIS DRAWING   COLSPANSION   CHUIL and Structural Engineers<br>Architects and Planning Supervisors<br>Gostechnical & Environmental Engineers<br>Struct Building. Lawrick, Shetland, ZET 0L.<br>To: 01956 695429 - Fax: 01956 694401,<br>email : lenvick(@parch-bendrenon.co.uk   ABERDEEN , CLYDEBANK , DUNDEE , LERWICK , THURSO |       |
|                                                        | PROJECT : SHETLAND LEASING AND PROPERTY LTD BLACKSNESS WEST QUAY, SCALLOWAY   TITLE : 3 No NEW INDUSTRIAL STORAGE UNITS GENERAL ARRANGEMENT PLAN   DRAWN :: DATE : CHECKED : APPROVED :   JJM February 2008 CHECKED : Proved :   SCALE : (A1) DRAWING STATUS : Prelim   DRAWNING NO : 207584-11 PL                                                                                                                                                                                                                                                           |       |