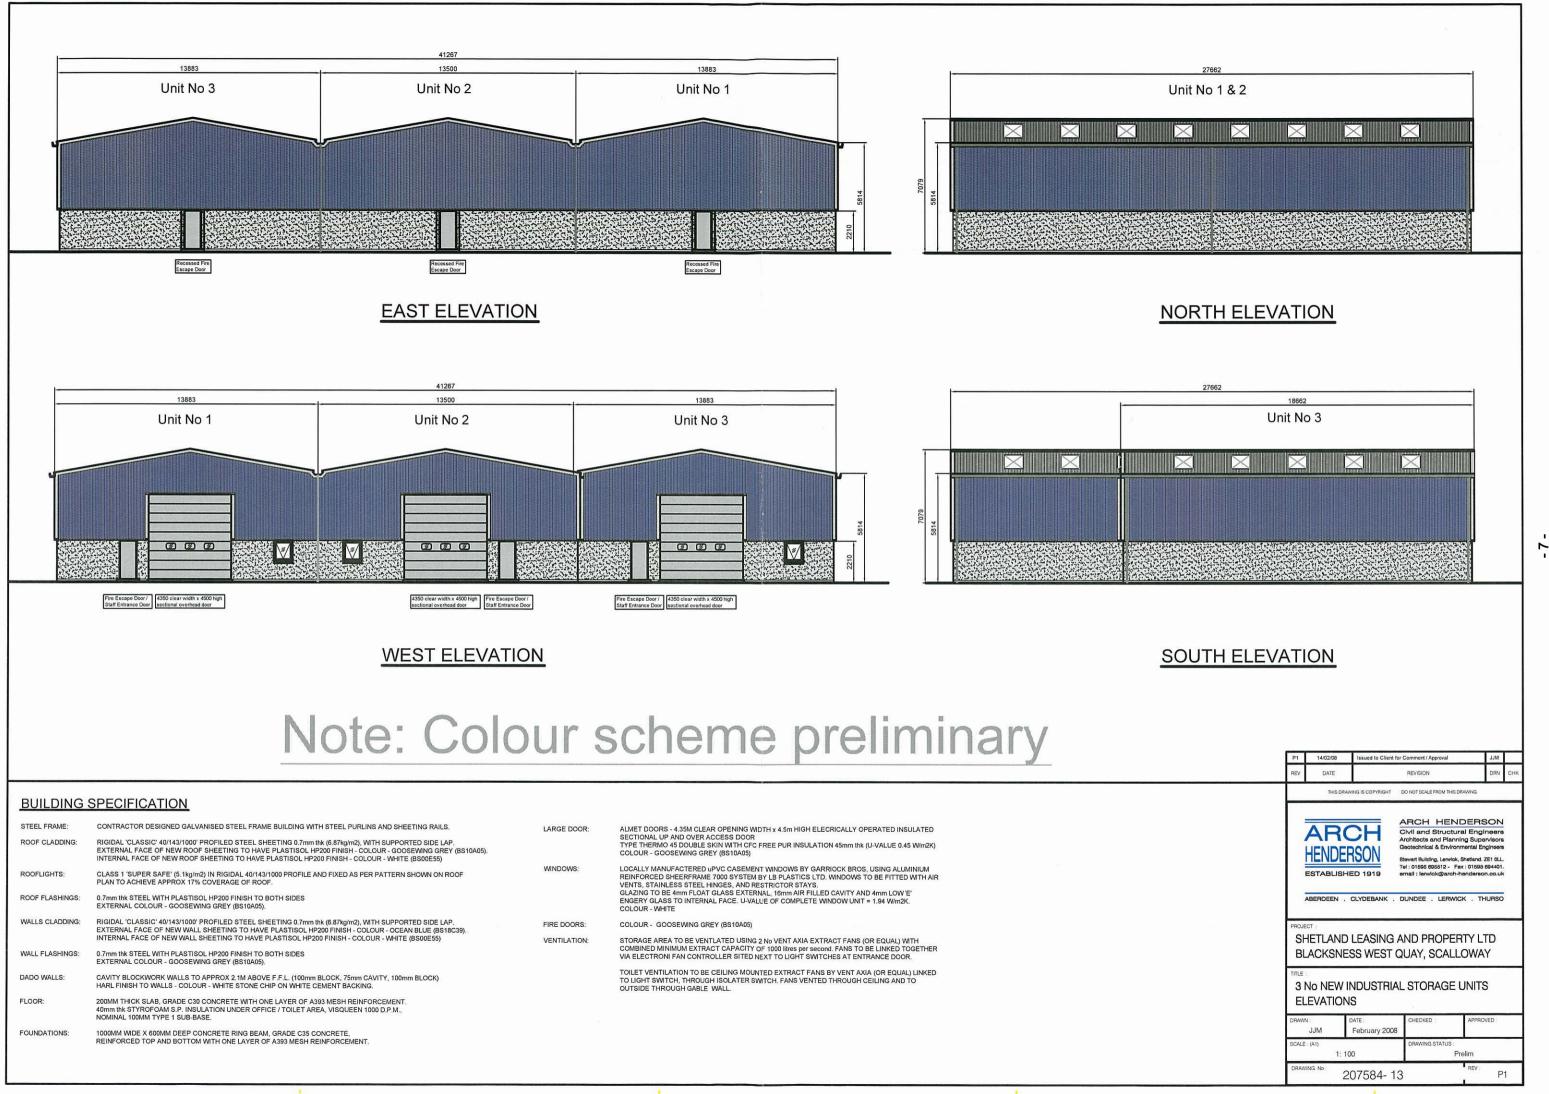

#### 6.2 <u>Warehouse, Scalloway</u>

A proposal has been put forward for a new warehouse on the old TTF Ltd site at Scalloway. The proposal is for 3 units to store salmon feed. The project is to be funded by Shetland Leasing and Property (SLAP) on the understanding that potential tenants express an interest.

The proposal is being progressed by Messrs Arch Henderson on behalf of SLAP. Additional design work has been undertaken to seek to address some of the concerns of the Planning Service and it is hoped that an application for Planning Consent can be made shortly.

Plans of the warehouse are attached as Appendix B.

| STE  | EL FRAME:    | CONTRACTOR DESIGNED GALVANISED STEEL FRAME BUILDING WITH STEEL PURLINS AND SHEETING RAILS.                                                                                                                                                                                                                       | LARGE DOOR:  | ALMET DOORS - 4.35M CLEAR OPENING WIDTH x 4.5m HIGH ELECRICALLY OPERATED INSULATED                                                                                                                                          |
|------|--------------|------------------------------------------------------------------------------------------------------------------------------------------------------------------------------------------------------------------------------------------------------------------------------------------------------------------|--------------|-----------------------------------------------------------------------------------------------------------------------------------------------------------------------------------------------------------------------------|
| ROO  | F CLADDING:  | RIGIDAL 'CLASSIC' 40/143/1000' PROFILED STEEL SHEETING 0.7mm thk (6.87kg/m2), WITH SUPPORTED SIDE LAP.<br>EXTERNAL FACE OF NEW ROOF SHEETING TO HAVE PLASTISOL HP200 FINISH - COLOUR - GOOSEWING GREY (BS10A05),<br>INTERNAL FACE OF NEW ROOF SHEETING TO HAVE PLASTISOL HP200 FINISH - COLOUR - WHITE (BS00E55) |              | SECTIONAL UP AND OVER ACCESS DOOR<br>TYPE THERMO 45 DOUBLE SKIN WITH CFC FREE PUR INSULATION 45mm thk (U-VALUE 0.45 W/m2K)<br>COLOUR - GOOSEWING GREY (BS10A05)                                                             |
| ROO  | FLIGHTS:     | CLASS 1 'SUPER SAFE' (5.1kg/m2) IN RIGIDAL 40/143/1000 PROFILE AND FIXED AS PER PATTERN SHOWN ON ROOF<br>PLAN TO ACHIEVE APPROX 17% COVERAGE OF ROOF.                                                                                                                                                            | WINDOWS:     | LOCALLY MANUFACTERED UPVC CASEMENT WINDOWS BY GARRIOCK BROS, USING ALUMINIUM<br>REINFORCED SHEERFRAME 7000 SYSTEM BY LB PLASTICS LTD. WINDOWS TO BE FITTED WITH AIR<br>VENTS, STAINLESS STEEL HINGES, AND RESTRICTOR STAYS. |
| ROO  | F FLASHINGS: | 0.7mm thk STEEL WITH PLASTISOL HP200 FINISH TO BOTH SIDES<br>EXTERNAL COLOUR - GOOSEWING GREY (BS10A05).                                                                                                                                                                                                         |              | GLAZING TO BE 4mm FLOAT GLASS EXTERNAL, 16mm AIR FILLED CAVITY AND 4mm LOW "E"<br>ENGERY GLASS TO INTERNAL FACE. U-VALUE OF COMPLETE WINDOW UNIT = 1.94 W/m2X.<br>COLOUR - WHITE                                            |
| WAL  | LS CLADDING: | RIGIDAL 'CLASSIC' 40/143/1000' PROFILED STEEL SHEETING 0.7mm thk (6.87kg/m2), WITH SUPPORTED SIDE LAP.<br>EXTERNAL FACE OF NEW WALL SHEETING TO HAVE PLASTISOL HP200 FINISH - COLOUR - OCEAN BLUE (BS18C39).                                                                                                     | FIRE DOORS:  | COLOUR - GOOSEWING GREY (BS10A05)                                                                                                                                                                                           |
|      |              | INTERNAL FACE OF NEW WALL SHEETING TO HAVE PLASTISOL HP200 FINISH - COLOUR - WHITE (BS00E55)                                                                                                                                                                                                                     | VENTILATION: | STORAGE AREA TO BE VENTLATED USING 2 No VENT AXIA EXTRACT FANS (OR EQUAL) WITH                                                                                                                                              |
| WAL  | L FLASHINGS: | 0.7mm thk STEEL WITH PLASTISOL HP200 FINISH TO BOTH SIDES<br>EXTERNAL COLOUR - GOOSEWING GREY (BS10A05).                                                                                                                                                                                                         |              | COMBINED MINIMUM EXTRACT CAPACITY OF 1000 litres per second. FANS TO BE LINKED TOGETHER<br>VIA ELECTRONI FAN CONTROLLER SITED NEXT TO LIGHT SWITCHES AT ENTRANCE DOOR.                                                      |
| DAD  | O WALLS:     | CAVITY BLOCKWORK WALLS TO APPROX 2.1M ABOVE F.F.L. (100mm BLOCK, 75mm CAVITY, 100mm BLOCK)<br>HARL FINISH TO WALLS - COLOUR - WHITE STONE CHIP ON WHITE CEMENT BACKING.                                                                                                                                          |              | TOILET VENTILATION TO BE CEILING MOUNTED EXTRACT FANS BY VENT AXIA (OR EQUAL) LINKED<br>TO LIGHT SWITCH, THROUGH ISOLATER SWITCH. FANS VENTED THROUGH CEILING AND TO<br>OUTSIDE THROUGH GABLE WALL.                         |
| FLOO | DR:          | 200MM THICK SLAB, GRADE C30 CONCRETE WITH ONE LAYER OF A393 MESH REINFORCEMENT.<br>40mm thk STYROFOAM S.P. INSULATION UNDER OFFICE / TOILET AREA, VISQUEEN 1000 D.P.M.,<br>NOMINAL 100MM TYPE 1 SUB-BASE.                                                                                                        |              |                                                                                                                                                                                                                             |
| FOU  | NDATIONS:    | 1000MM WIDE X 600MM DEEP CONCRETE RING BEAM, GRADE C35 CONCRETE,<br>REINFORCED TOP AND BOTTOM WITH ONE LAYER OF A393 MESH REINFORCEMENT.                                                                                                                                                                         |              |                                                                                                                                                                                                                             |
|      |              |                                                                                                                                                                                                                                                                                                                  |              |                                                                                                                                                                                                                             |