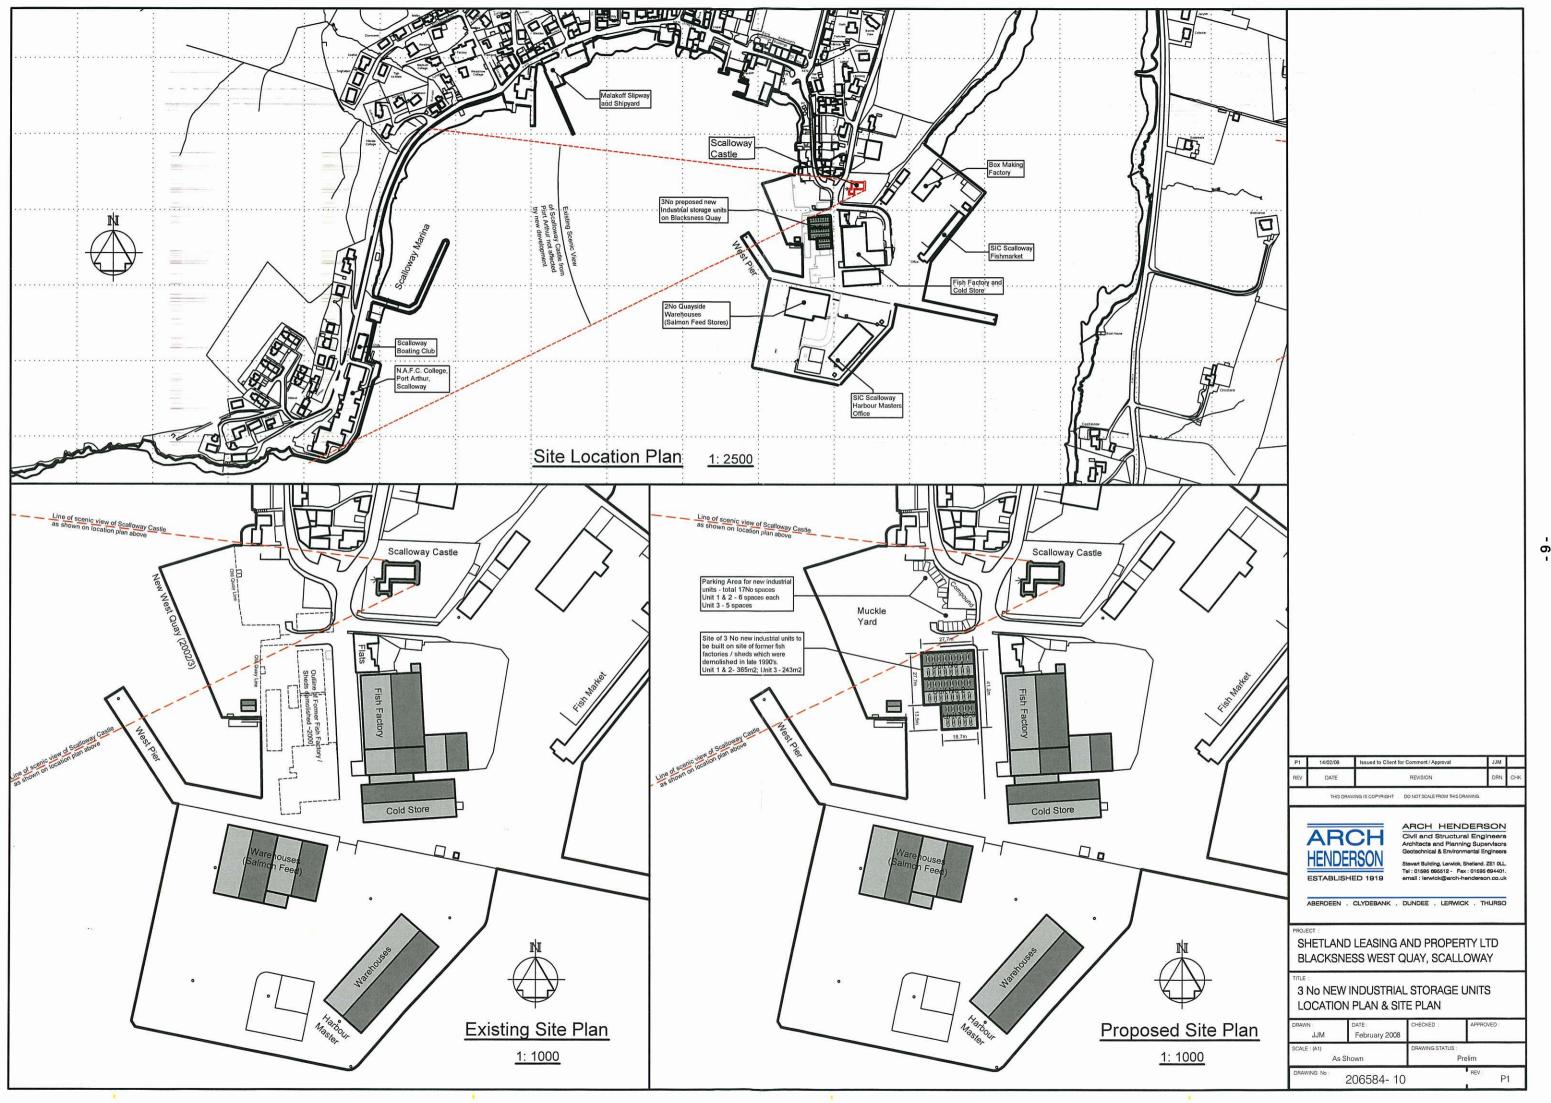

#### 6.2 <u>Warehouse, Scalloway</u>

A proposal has been put forward for a new warehouse on the old TTF Ltd site at Scalloway. The proposal is for 3 units to store salmon feed. The project is to be funded by Shetland Leasing and Property (SLAP) on the understanding that potential tenants express an interest.

The proposal is being progressed by Messrs Arch Henderson on behalf of SLAP. Additional design work has been undertaken to seek to address some of the concerns of the Planning Service and it is hoped that an application for Planning Consent can be made shortly.

Plans of the warehouse are attached as Appendix B.