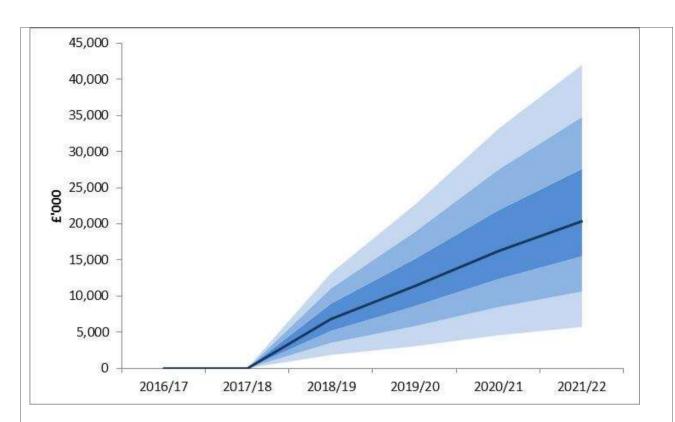

# 2.0 High Level Summary:

- 2.1 The purpose of this report is to set out the proposed sustainable capital budget for the Council over a five year period from 2019-24 in line with the Capital Investment Planning policy set out in the 2018/19 2023/24 Medium Term Financial Plan.
- 2.2 The proposed capital budget for 2019/20 totals £26.6m, and the full 5 year total from 2019-24 is projected to be £129.5m.
- 2.3 There is substantial provision for ferry vessel and terminal replacements over the 5 years of £54.2m. The delivery of these projects is the subject, and a key element, of discussions with Transport Scotland in relation to the Government's commitment to fair funding for the inter-island ferry services. The Plan assumes that grant funding will be received to support the replacements, pending the outcome of work with Transport Scotland and the Scottish Government.
- 2.4 Although there is a section in the Plan for potential projects, only after business cases have been developed in accordance with the Council's Gateway Process for the Management of Capital Projects, and have been given appropriate consideration and the necessary approvals, will funding be committed. More information is provided in section 4 below.
- 2.5 Appendix 1 of this report details the projects and funding requirements over the 5 year period and also details the anticipated funding sources.

# 4.0 Key Issues:

4.1 The capital budget proposals for the Council for the period 2019-2024 are summarised in the following table:

| Description                               | 2019-24 Budget<br>£000 |
|-------------------------------------------|------------------------|
| Maintenance of Existing Assets            | 31,982                 |
| New Developments                          | 10,272                 |
| Housing Revenue Account Projects          | 27,605                 |
| Potential Projects                        | 5,401                  |
| Fair Funding for Ferry Projects           | 54,250                 |
| Expenditure                               | 129,510                |
| Scottish Government General Capital Grant | (29,689)               |
| External Grant Funding                    | (57,587)               |
| Capital Receipts                          | (1,426)                |
| Funded from Revenue                       | (32,701)               |
| Draw from Reserves                        | (1,580)                |
| External Borrowing                        | (6,570)                |
| Funding                                   | (129,553)              |
| Net Surplus                               | (43)                   |