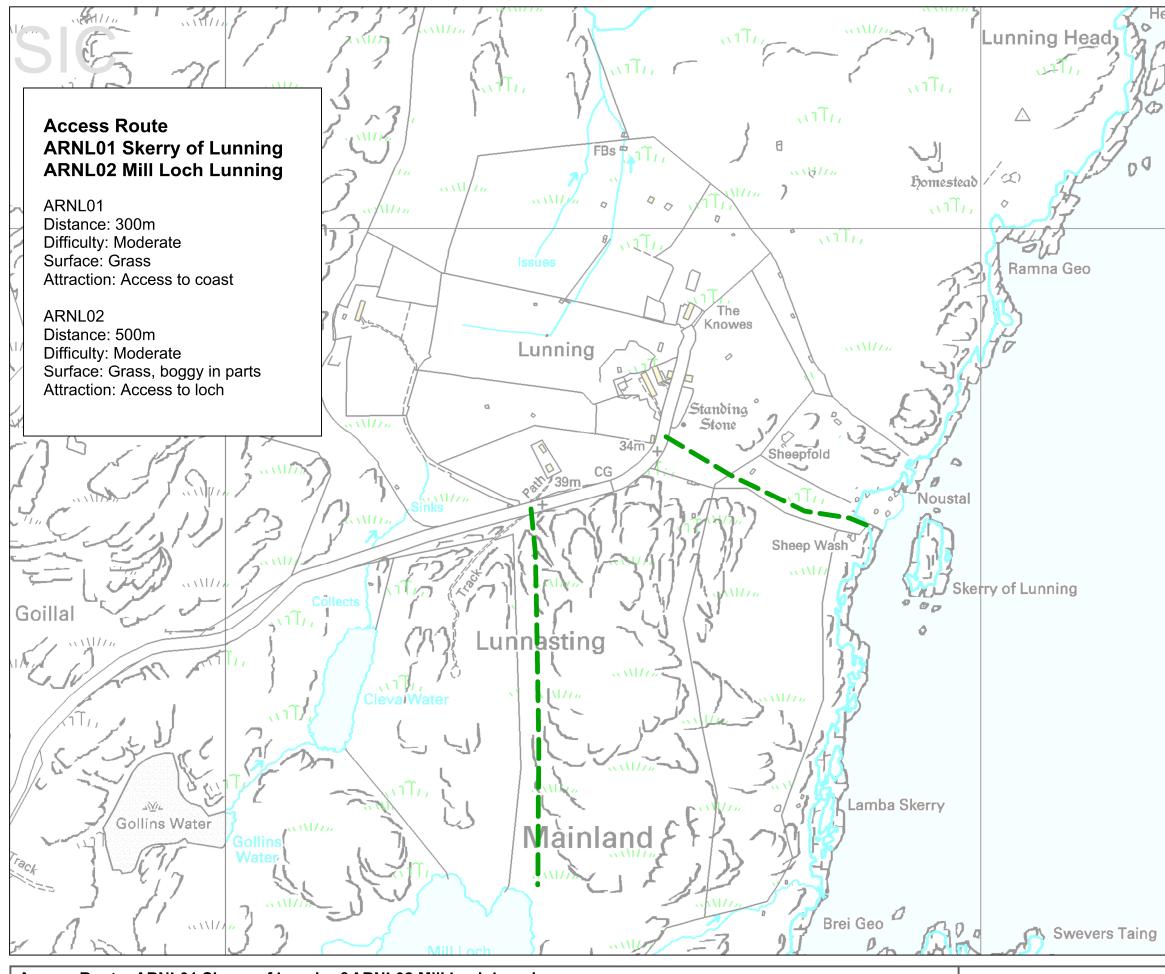

| Access Route: ARNL01 Skerry of Lunning&ARNL02 Mill Loch Lunning                                                                                                             | Scale: 1:2500                        |
|-----------------------------------------------------------------------------------------------------------------------------------------------------------------------------|--------------------------------------|
| Reproduced by permission of Ordnance Survey on behalf of HMSO.<br>© Crown copyright and database right 2013. All rights reserved. Ordnance Survey Licence number 100024344. | Size: A3<br>Date: 22/04/13<br>PB: LW |