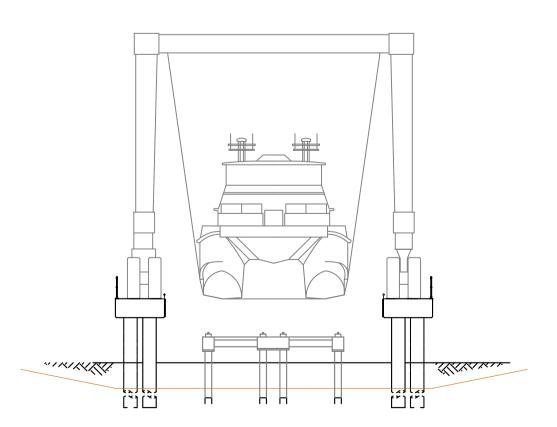

|  |  |
| 2.3 | Slipway                | <ul> <li>Extension of the current slipway cradle to allow for a 70 t devessel (see note 7).</li> <li>Additional power required could be provided with the use of</li> <li>If complete replacement of the slipway is required, it is recorrevaluate the use of a boat hoist.</li> </ul> |  |  |
|     |                        | בימועמני נווים עשם טו מ טטמנ ווטושנ.                                                                                                                                                                                                                                                   |  |  |



Scale approx. 1:1000



Scale approx. 1:2500



Boat Hoist Indicative Section NTS

## NOTES:

1. COPYRIGHT BECKETT RANKINE, EXCEPT WHERE NOTED OTHERWISE. THIS DRAWING, DESIGN AND CONCEPT IS CONFIDENTIAL AND MAY NOT BE REPRODUCED, MANUFACTURED OR EXPLOITED IN WHOLE OR PART WITHOUT WRITTEN CONSENT.

2. THIS DRAWING IS FOR THE SOLE USE OF THE NAMED CLIENT FOR THE PURPOSE SHOWN.

3. DIMENSIONS ARE NOT TO BE SCALED FROM THIS DRAWING. ALL DIMENSIONS ARE IN MILLIMETRES UNLESS OTHERWISE INDICATED.

4. OFFICIAL ISSUES OF THIS DRAWING ARE IN PAPER OR PDF FORMAT ONLY. DWG FORMAT FILES ARE FOR REFERENCE ONLY.

5. IMAGERY FROM GOOGLE EARTH.

6. BED LEVELS FROM ADMIRALTY CHART 3299 PLANS IN THE SHETLAND ISLANDS.

7. ALL STRUCTURES REQUIRE FURTHER ASSESSMENT TO ESTABLISH NECESSARY REPAIRS/STRENGTHEN WORKS OR COMPLETE REPLACEMENT TO COMPLY WITH A 30