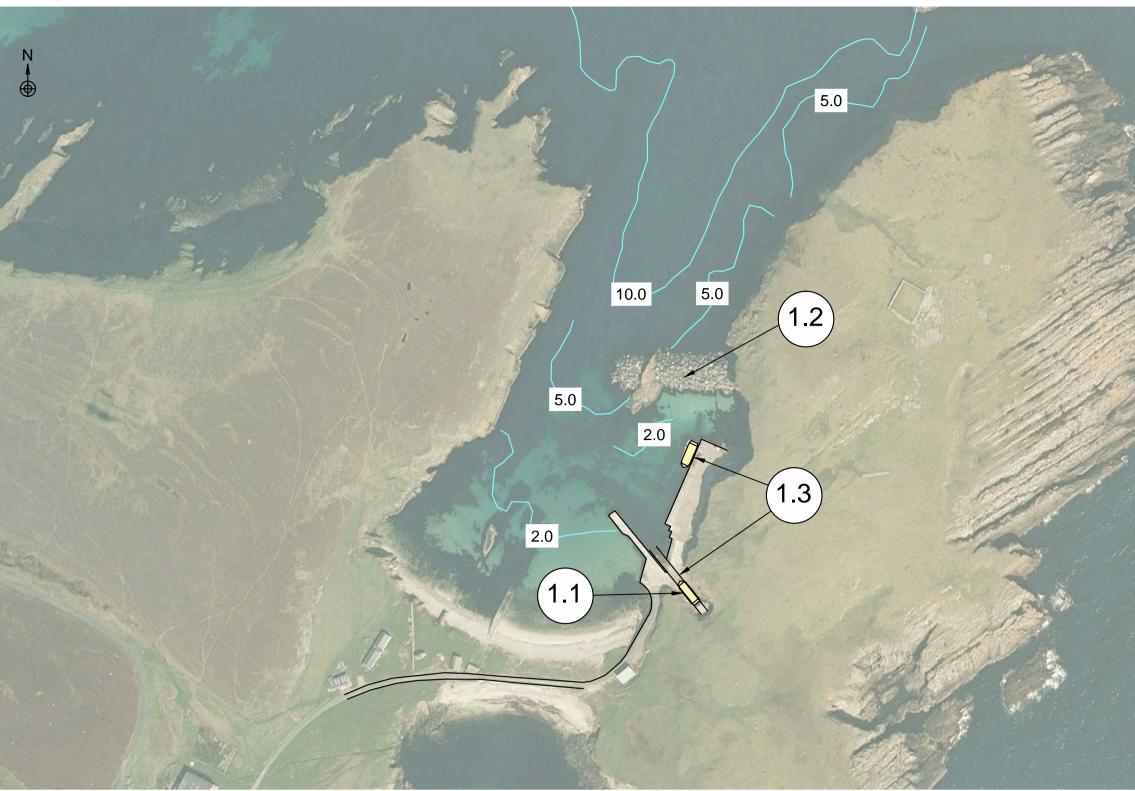

|     |                      |                                                                                                                                     | N<br>♠  |
|-----|----------------------|-------------------------------------------------------------------------------------------------------------------------------------|---------|
|     | 1) CUF               | RRENT CONDITION                                                                                                                     | 1       |
| 1.1 | Current Main Vessel  | MV GOOD SHEPHERD IV<br>Size:<br>• Loa = 18 m<br>• Beam = 6 m<br>• Draught = 2.63 m<br>Capacity:<br>• 12 passengers<br>• 1 PCU       |         |
| 1.2 | Breakwater           | Rubble mound 175m long                                                                                                              |         |
| 1.3 | Ferry Berth          | <ul> <li>60 m long concrete quay</li> <li>Slipway cradle to remove vessel from water when<br/>rough weather is expected.</li> </ul> | A       |
| 1.4 | Linkspan             | None                                                                                                                                | - Allen |
| 1.5 | Parking/waiting area | None dedicated                                                                                                                      |         |
| 1.6 | Facilities           | None                                                                                                                                |         |