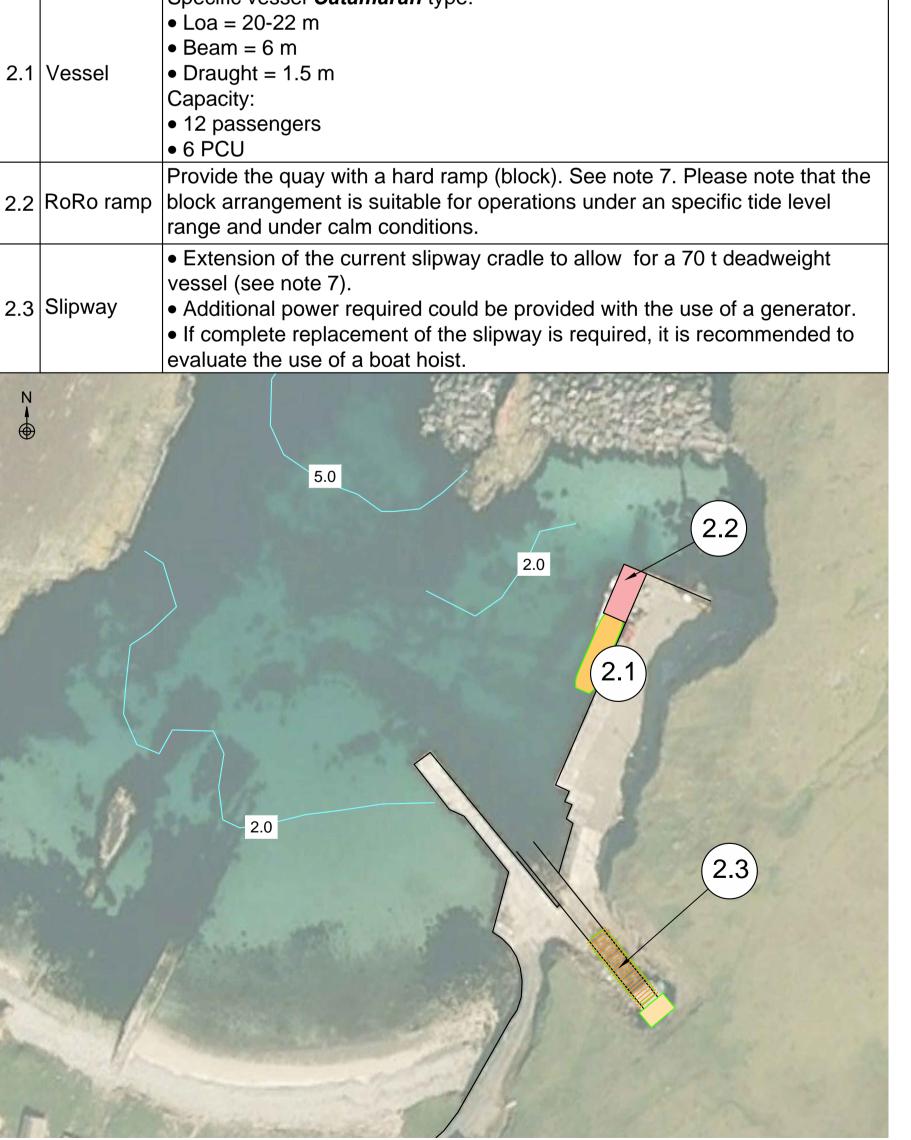

|     |                      |                                                                                                                                     | N<br>♠  |
|-----|----------------------|-------------------------------------------------------------------------------------------------------------------------------------|---------|
|     | 1) CUF               | RRENT CONDITION                                                                                                                     | 1       |
| 1.1 | Current Main Vessel  | MV GOOD SHEPHERD IV<br>Size:<br>• Loa = 18 m<br>• Beam = 6 m<br>• Draught = 2.63 m<br>Capacity:<br>• 12 passengers<br>• 1 PCU       |         |
| 1.2 | Breakwater           | Rubble mound 175m long                                                                                                              |         |
| 1.3 | Ferry Berth          | <ul> <li>60 m long concrete quay</li> <li>Slipway cradle to remove vessel from water when<br/>rough weather is expected.</li> </ul> | A       |
| 1.4 | Linkspan             | None                                                                                                                                | - Allen |
| 1.5 | Parking/waiting area | None dedicated                                                                                                                      |         |
| 1.6 | Facilities           | None                                                                                                                                |         |

FAIR ISLE FERRY

TERMINAL

GRUTNESS FERRY

TERMINAL

|     | 2) RO-RO VESSEL OPTION |                                                                                                                                                                                                                                                                                        |  |  |
|-----|------------------------|----------------------------------------------------------------------------------------------------------------------------------------------------------------------------------------------------------------------------------------------------------------------------------------|--|--|
|     | , Terminal upgrades    |                                                                                                                                                                                                                                                                                        |  |  |
| 2.1 | Vessel                 | Specific vessel <i>Catamaran</i> type:<br>• Loa = 20-22 m                                                                                                                                                                                                                              |  |  |
|     |                        | <ul> <li>Beam = 6 m</li> <li>Draught = 1.5 m</li> <li>Capacity:</li> </ul>                                                                                                                                                                                                             |  |  |
|     |                        | <ul> <li>12 passengers</li> <li>6 PCU</li> </ul>                                                                                                                                                                                                                                       |  |  |
| 2.2 | RoRo ramp              | Provide the quay with a hard ramp (block). See note 7. Please<br>block arrangement is suitable for operations under an specific<br>range and under calm conditions.                                                                                                                    |  |  |
| 2.3 | Slipway                | <ul> <li>Extension of the current slipway cradle to allow for a 70 t devessel (see note 7).</li> <li>Additional power required could be provided with the use of</li> <li>If complete replacement of the slipway is required, it is recorrevaluate the use of a boat hoist.</li> </ul> |  |  |
|     |                        | בימועמני נווים עשם טו מ טטמנ ווטושנ.                                                                                                                                                                                                                                                   |  |  |