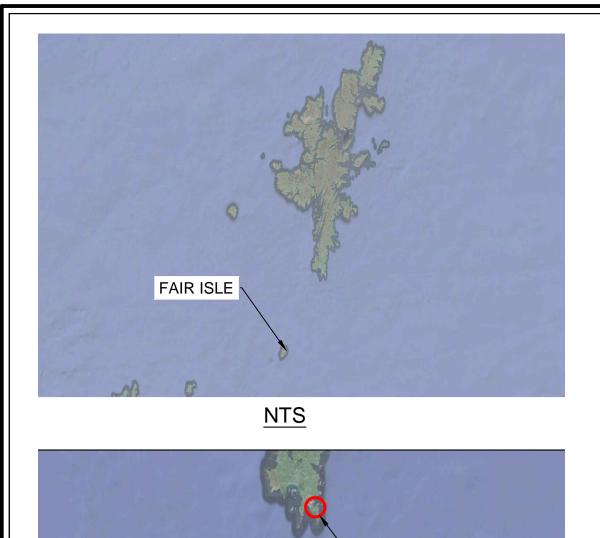

FAIR ISLE FERRY

TERMINAL

GRUTNESS FERRY

TERMINAL

|     | 2) RO-RO VESSEL OPTION |                                                                                                                                                                                                                                                                                        |  |  |
|-----|------------------------|----------------------------------------------------------------------------------------------------------------------------------------------------------------------------------------------------------------------------------------------------------------------------------------|--|--|
|     | , Terminal upgrades    |                                                                                                                                                                                                                                                                                        |  |  |
| 2.1 | Vessel                 | Specific vessel <i>Catamaran</i> type:<br>• Loa = 20-22 m                                                                                                                                                                                                                              |  |  |
|     |                        | <ul> <li>Beam = 6 m</li> <li>Draught = 1.5 m</li> <li>Capacity:</li> </ul>                                                                                                                                                                                                             |  |  |
|     |                        | <ul> <li>12 passengers</li> <li>6 PCU</li> </ul>                                                                                                                                                                                                                                       |  |  |
| 2.2 | RoRo ramp              | Provide the quay with a hard ramp (block). See note 7. Please<br>block arrangement is suitable for operations under an specific<br>range and under calm conditions.                                                                                                                    |  |  |
| 2.3 | Slipway                | <ul> <li>Extension of the current slipway cradle to allow for a 70 t devessel (see note 7).</li> <li>Additional power required could be provided with the use of</li> <li>If complete replacement of the slipway is required, it is recorrevaluate the use of a boat hoist.</li> </ul> |  |  |
|     |                        | בימועמני נווים עשם טו מ טטמנ ווטושנ.                                                                                                                                                                                                                                                   |  |  |