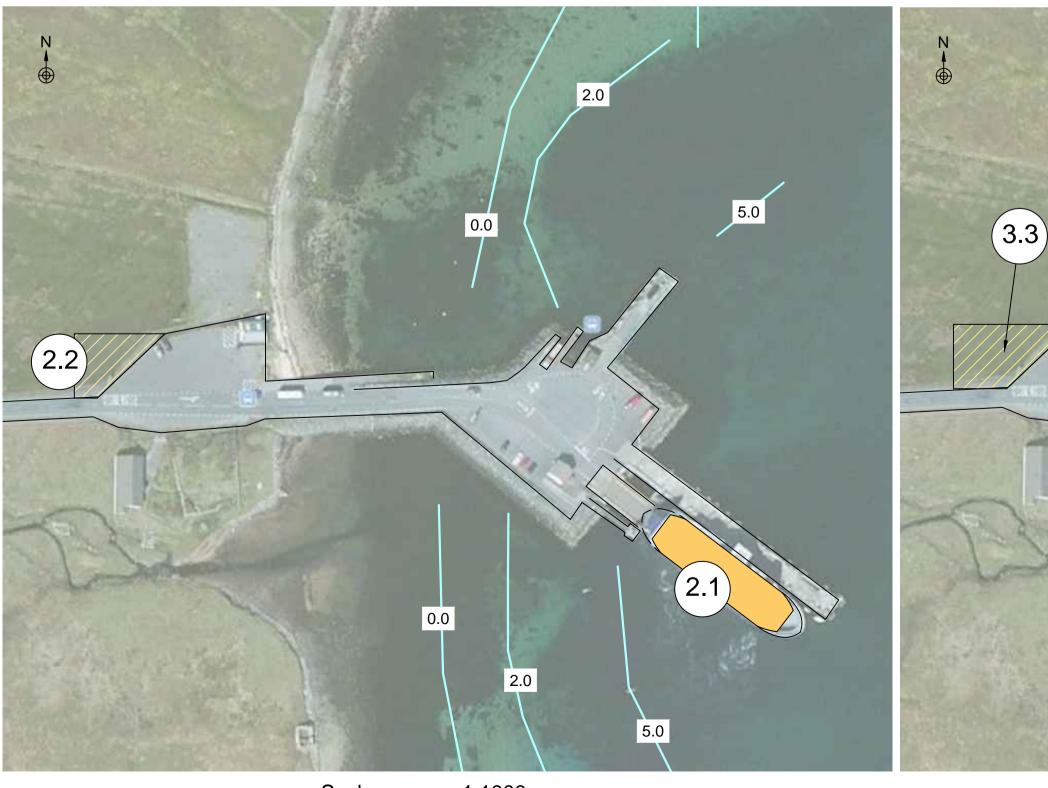

| 2) LIKE FOR LIKE OPTION |                     |                                           |     |                      |
|-------------------------|---------------------|-------------------------------------------|-----|----------------------|
| Terminal upgrades       |                     |                                           |     | _                    |
| 2.1                     | Vessel              | TYPE 3                                    | 3.1 | Vessel               |
| 2.2                     | Paking/waiting area | Additional parking area for busy periods. | 3.2 | RoRo Ferry Berth     |
| See note 7.             |                     |                                           |     | Parking/waiting area |