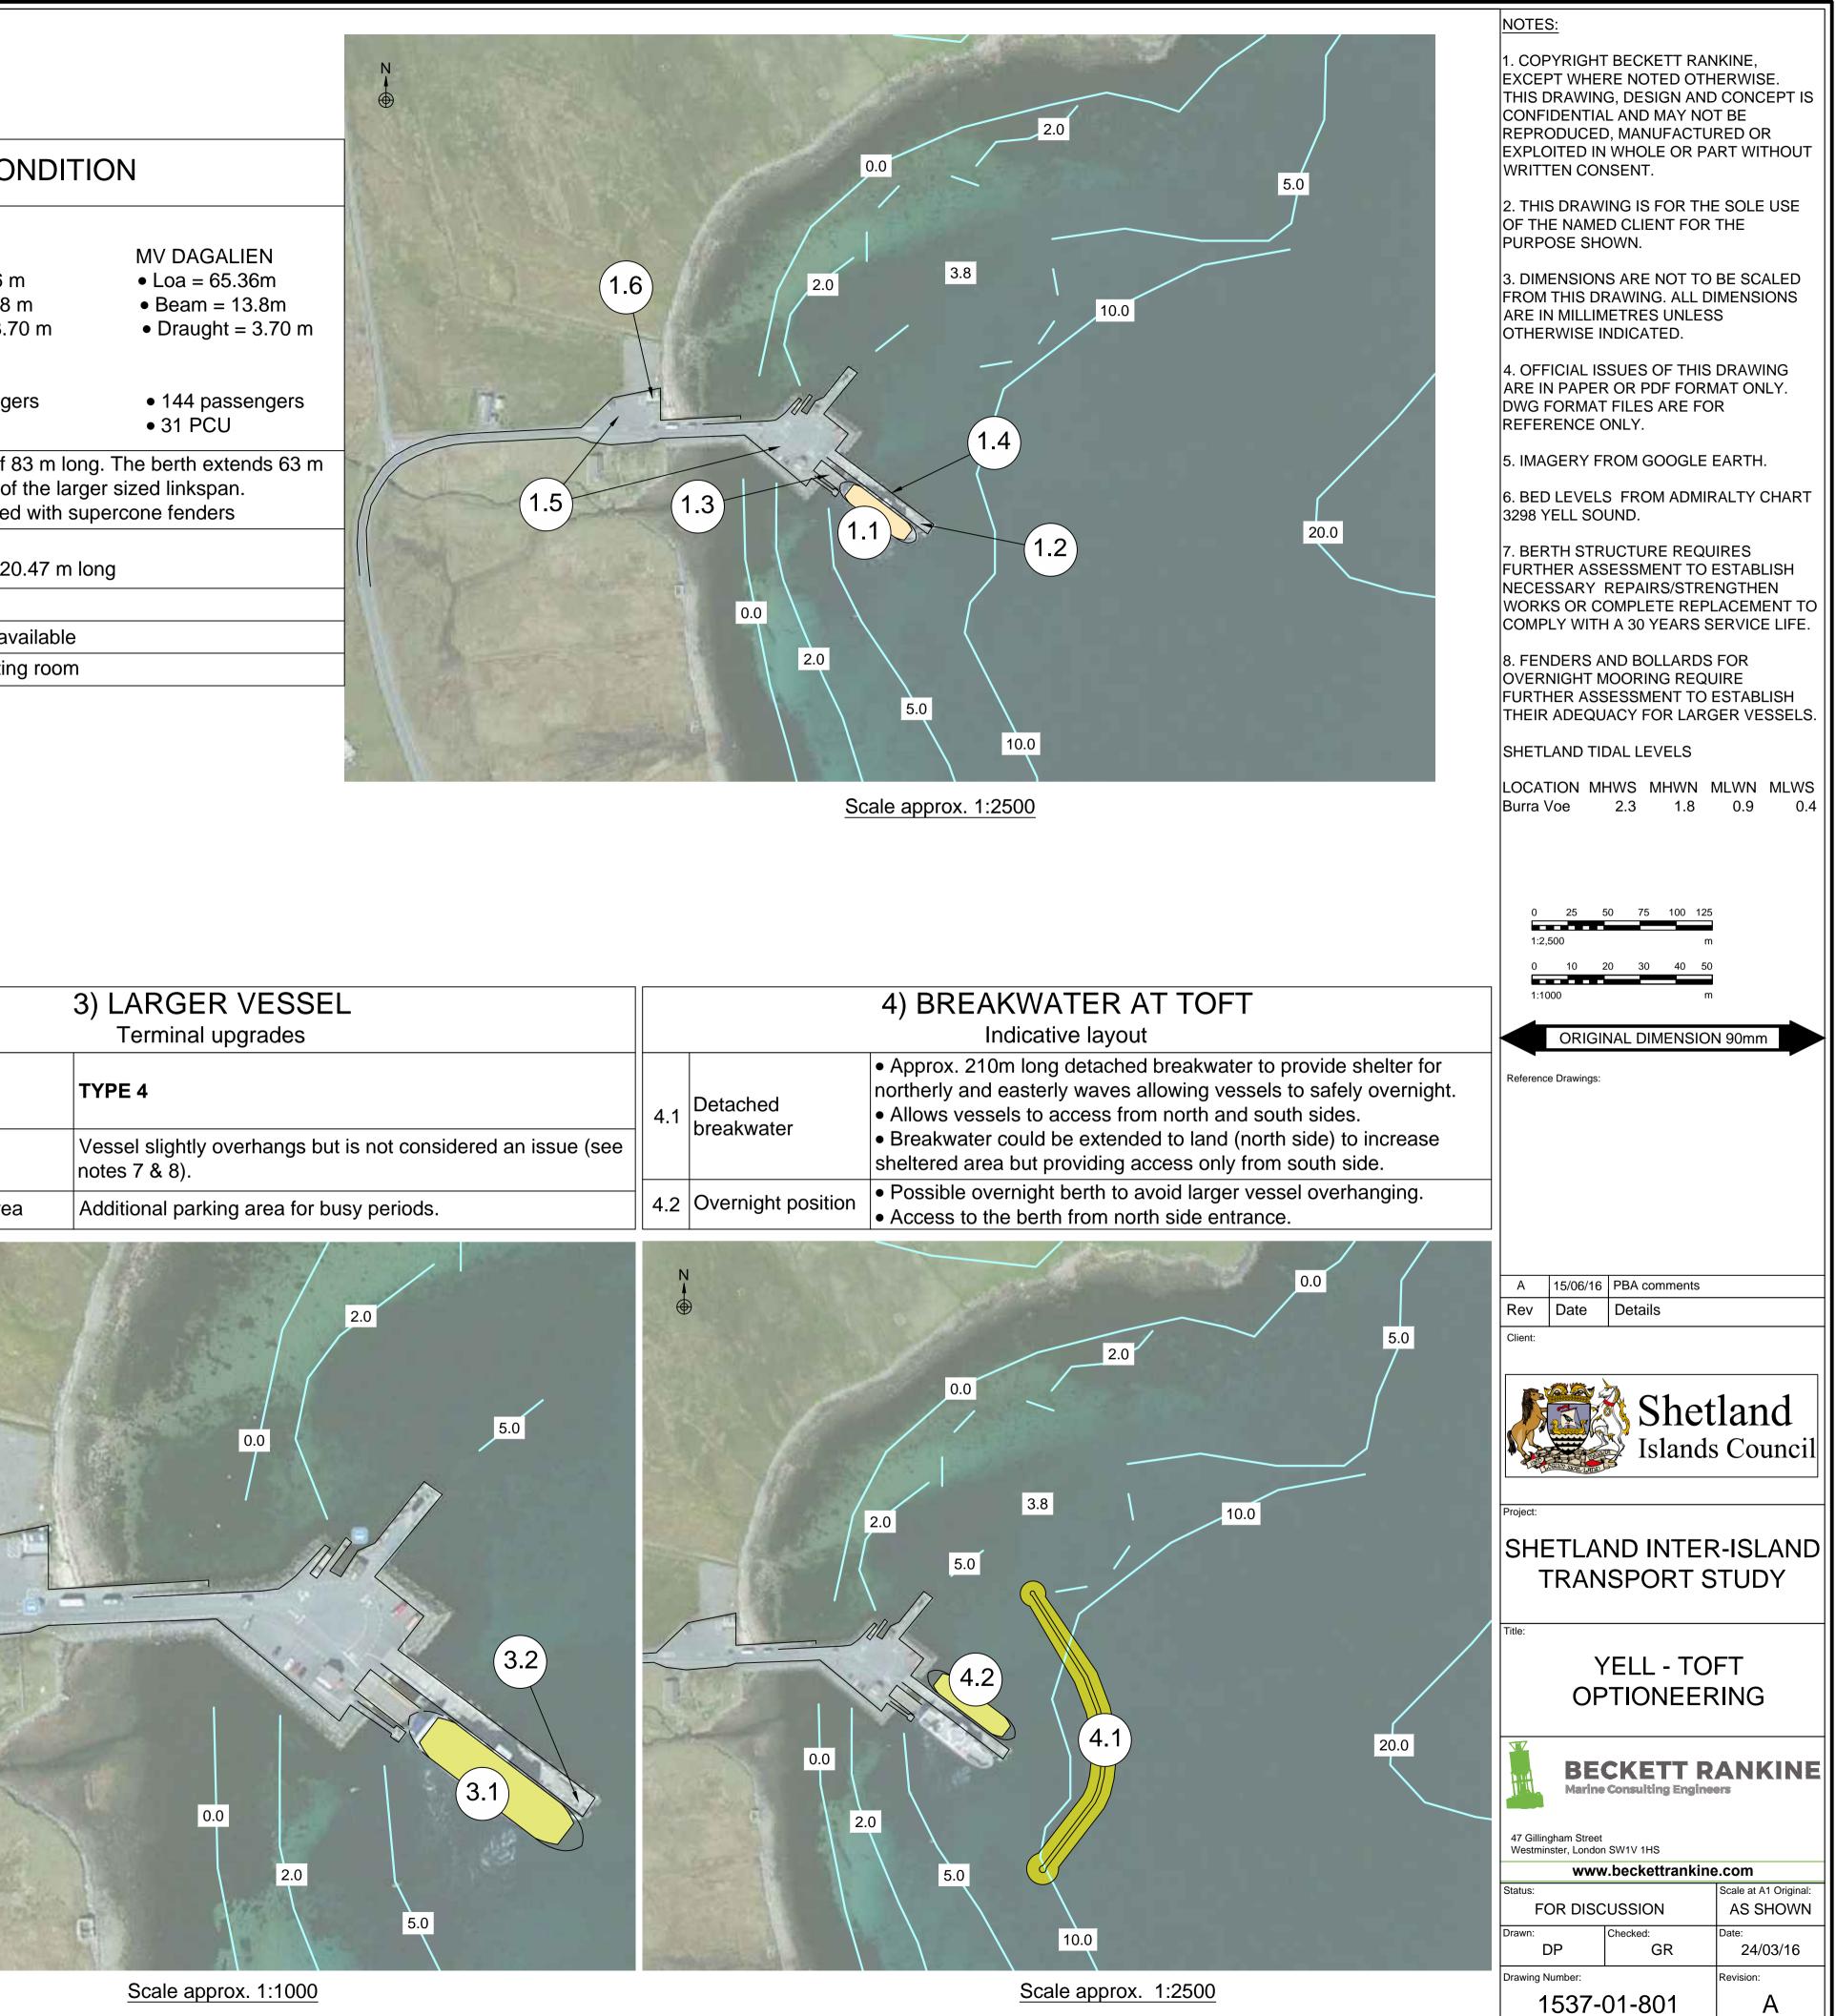

NTS

Size: MV DAGGRI • Loa = 65.36 m • Beam = 13.8 m Current Main Vessel • Draught = 3.70 m 1.1 Capacity: • 144 passengers • 31 PCU 1.2 RoRo Ferry Berth Large Linkspan 1.3 Lay-by berth Approx. 80m 1.4 Parking/waiting area Limited area available 1.5 1.6 Facilities Toilets & waiting room

| 2) LIKE FOR LIKE OPTION |                     |                                           |     |                      |
|-------------------------|---------------------|-------------------------------------------|-----|----------------------|
| Terminal upgrades       |                     |                                           |     | _                    |
| 2.1                     | Vessel              | TYPE 3                                    | 3.1 | Vessel               |
| 2.2                     | Paking/waiting area | Additional parking area for busy periods. | 3.2 | RoRo Ferry Berth     |
| See note 7.             |                     |                                           |     | Parking/waiting area |