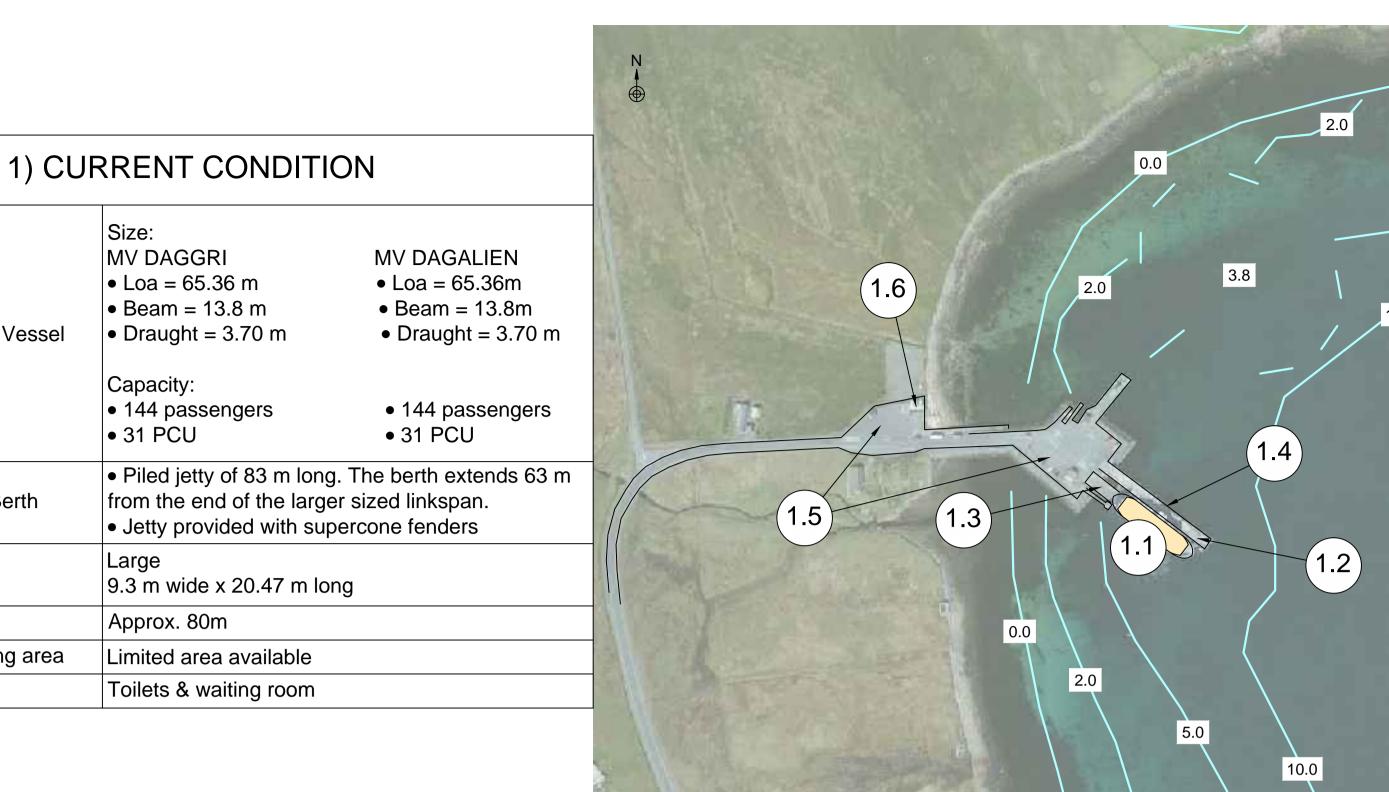

NTS

Size: MV DAGGRI • Loa = 65.36 m • Beam = 13.8 m Current Main Vessel • Draught = 3.70 m 1.1 Capacity: • 144 passengers • 31 PCU 1.2 RoRo Ferry Berth Large Linkspan 1.3 Lay-by berth Approx. 80m 1.4 Parking/waiting area Limited area available 1.5 1.6 Facilities Toilets & waiting room