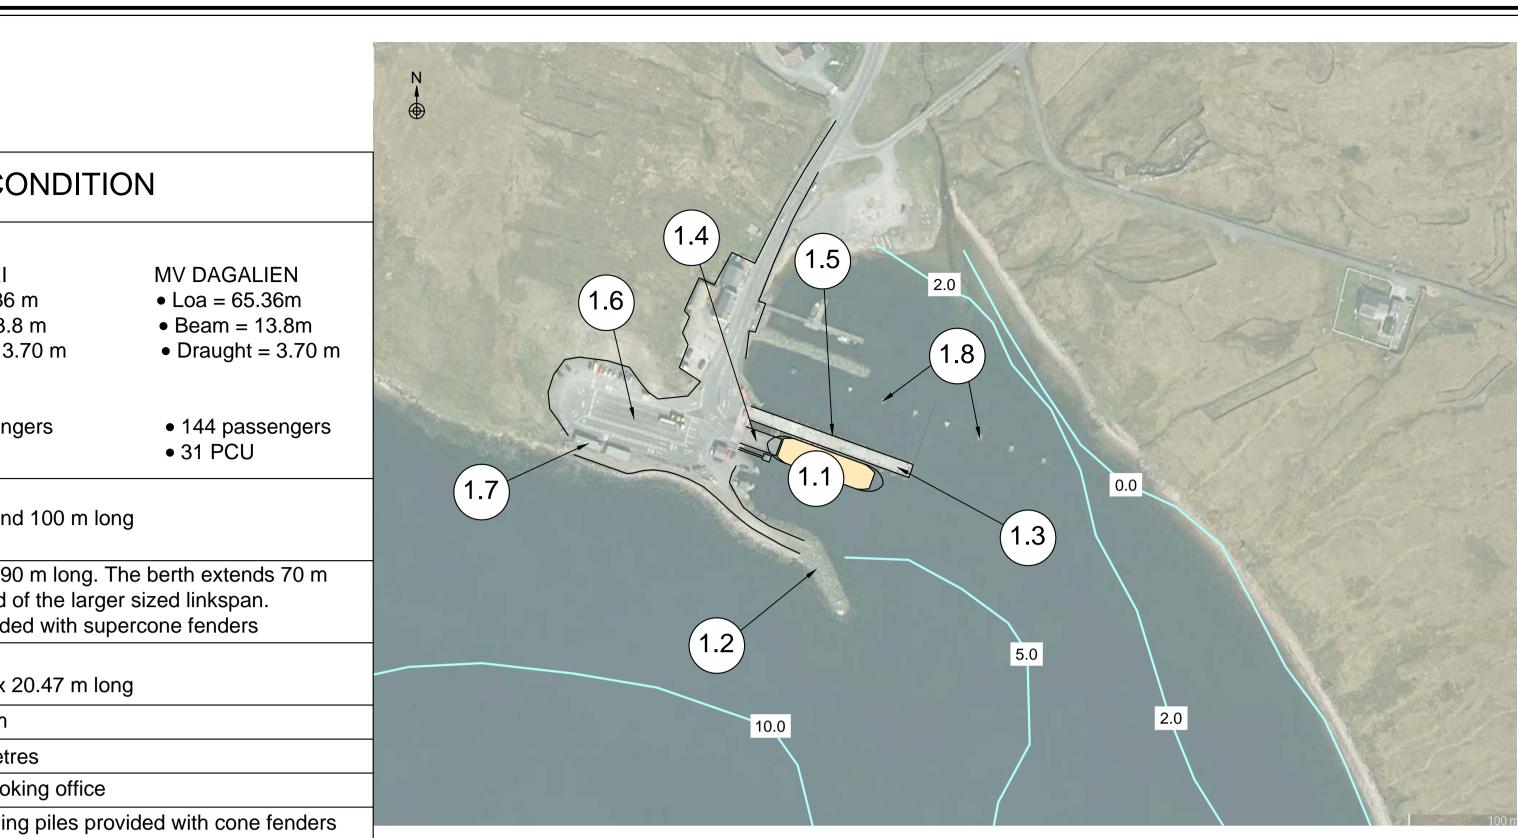

NTS

| 1) CUI               | RRENT CO                                                                                                                  |
|----------------------|---------------------------------------------------------------------------------------------------------------------------|
| Current Main Vessel  | Size:<br>MV DAGGRI<br>• Loa = 65.36<br>• Beam = 13.8<br>• Draught = 3.<br>Capacity:<br>• 144 passeng<br>• 31 PCU          |
| Breakwater           | Rubble mound                                                                                                              |
| RoRo Ferry Berth     | <ul> <li>Piled jetty 90</li> <li>from the end of</li> <li>Jetty provide</li> </ul>                                        |
| Linkspan             | Large<br>9.3 m wide x 2                                                                                                   |
| Lay-by berth         | Approx. 85m                                                                                                               |
| Parking/waiting area | 200 lane metr                                                                                                             |
| Facilities           | Toilets & book                                                                                                            |
| Safety piles         | Safety berthin                                                                                                            |
|                      | Current Main Vessel Current Main Vessel Breakwater RoRo Ferry Berth Linkspan Lay-by berth Parking/waiting area Facilities |

|             | E FOR LIKE OPTION |                      | 3) LARGER VESSEL<br>Terminal upgrades                                                                                                                                                                                                                                                                             |
|-------------|-------------------|----------------------|-------------------------------------------------------------------------------------------------------------------------------------------------------------------------------------------------------------------------------------------------------------------------------------------------------------------|
|             |                   | 3.1 Vessel           | TYPE 4                                                                                                                                                                                                                                                                                                            |
| 2.1 Vessel  | TYPE 3            | 3.2 RoRo Ferry Berth | <ul> <li>See notes 7 &amp; 8.</li> <li>When moored vessel slightly overhangs but is not considered an issue.</li> <li>Lay-by berth could be used as overnight berth. Dredging to provide adequate berth pocket will be required. To facilitate access manoeuvring, some safety piles could be removed.</li> </ul> |
| See note 7. |                   | 3.3 Marshalling area | Recommended to extend marshalling area.                                                                                                                                                                                                                                                                           |
|             |                   |                      |                                                                                                                                                                                                                                                                                                                   |
|             |                   |                      |                                                                                                                                                                                                                                                                                                                   |

5. IMAGERY FROM GOOGLE EARTH.

6. BED LEVELS FROM ADMIRALTY CHART 3298 YELL SOUND.

7. BERTH STRUCTURE REQUIRES FURTHER ASSESSMENT TO ESTABLISH NECESSARY REPAIRS/STRENGTHEN WORKS OR COMPLETE REPLACEMENT TO COMPLY WITH A 30 YEARS SERVICE LIFE.

8. FENDERS AND BOLLARDS FOR OVERNIGHT MOORING REQUIRE FURTHER ASSESSMENT TO ESTABLISH THEIR ADEQUACY FOR LARGER VESSELS.

SHETLAND TIDAL LEVELS

| LOCATION  | MHWS | MHWN | MLWN | MLWS |
|-----------|------|------|------|------|
| Burra Voe | 2.3  | 1.8  | 0.9  | 0.4  |