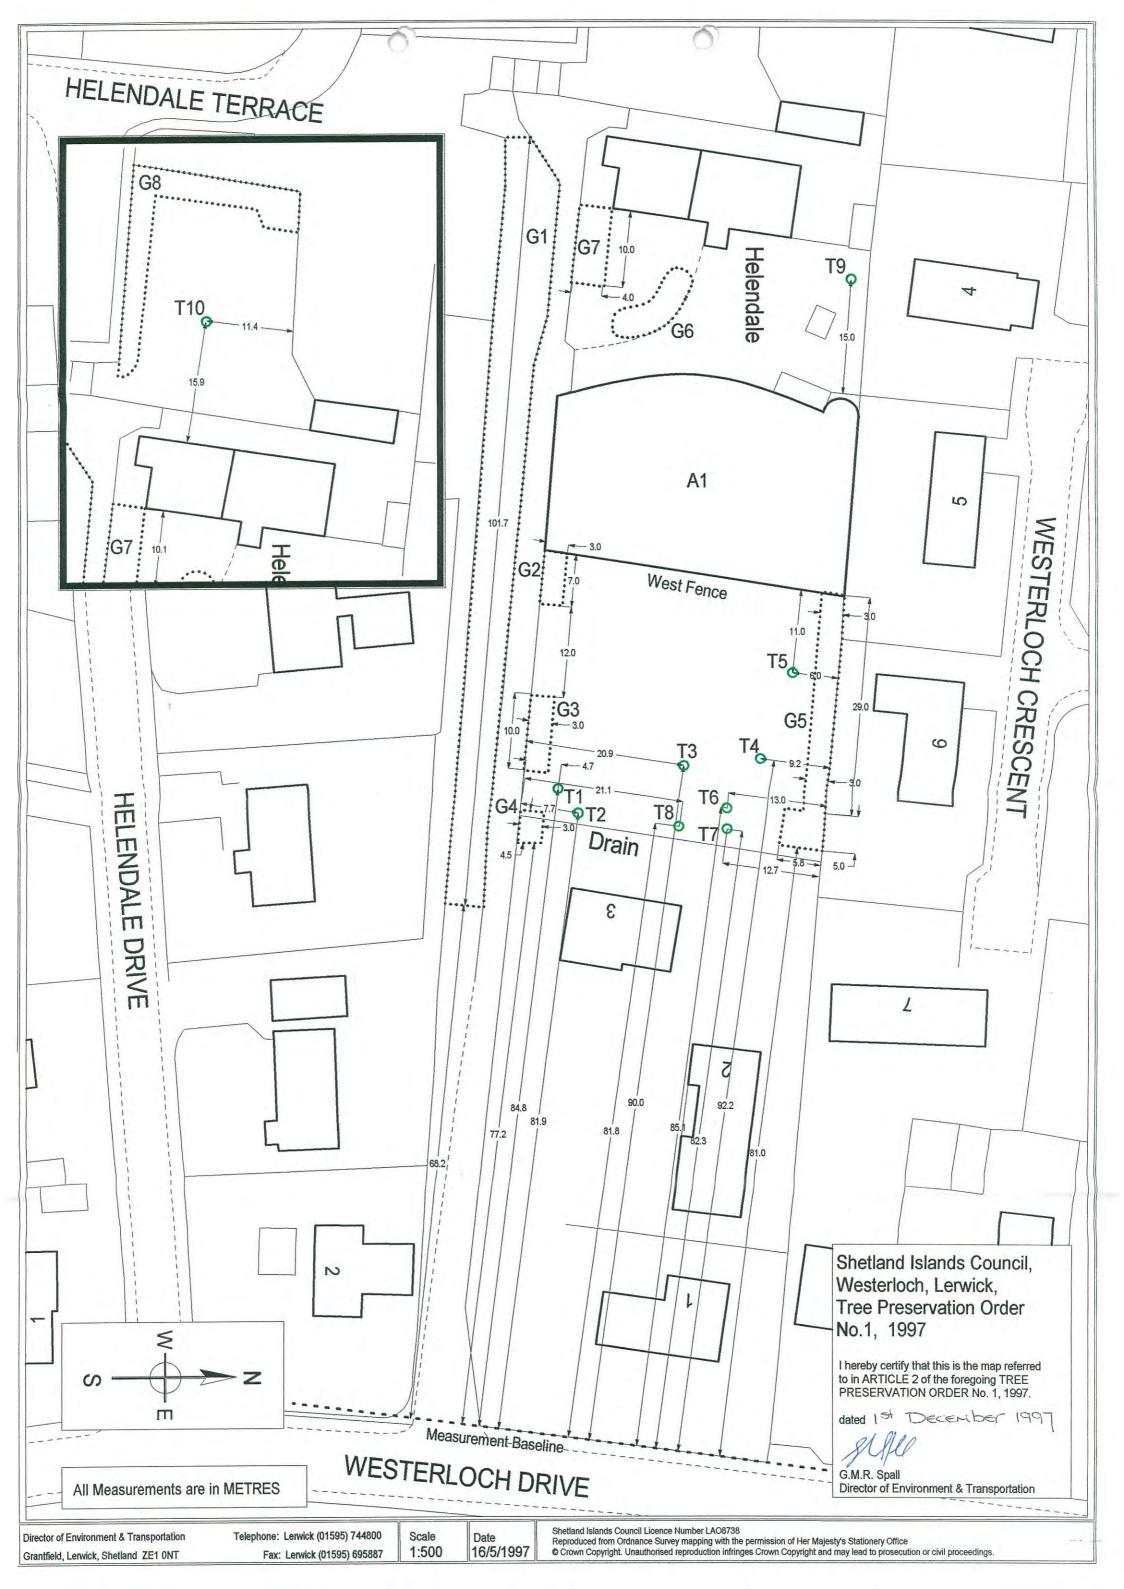

LOCATION PLAN Scale 1:2500

I hearby certify that this is the map referred to in the ARTICLE 2 of the foregoing Shetland Islands Council, Smiddy Closs, Scalloway,

Tree Preservation Order, 2010

Dated: 15/7/10

Muellul

Gordon Greenhill

Executive Director
Infrastructure Services

## Shetland Islands Council

INFRASTRUCTURE SERVICES Grantfield, Lerwick, Shetland, ZE1 ONT Telephone: Lerwick (01595) 744800 Fax: (01595) 695887

| Date<br>March 2007  | Drawn<br>Kenn Allan | OS Grid Ref<br>HU 4039 | Scale<br>1:250 |      |
|---------------------|---------------------|------------------------|----------------|------|
| Drg.No.             | File No.            |                        |                | size |
| TPO-06-02b L:\SURVE |                     | PLANNING\TPO-SMI       | DDY.Dwg        | A3   |