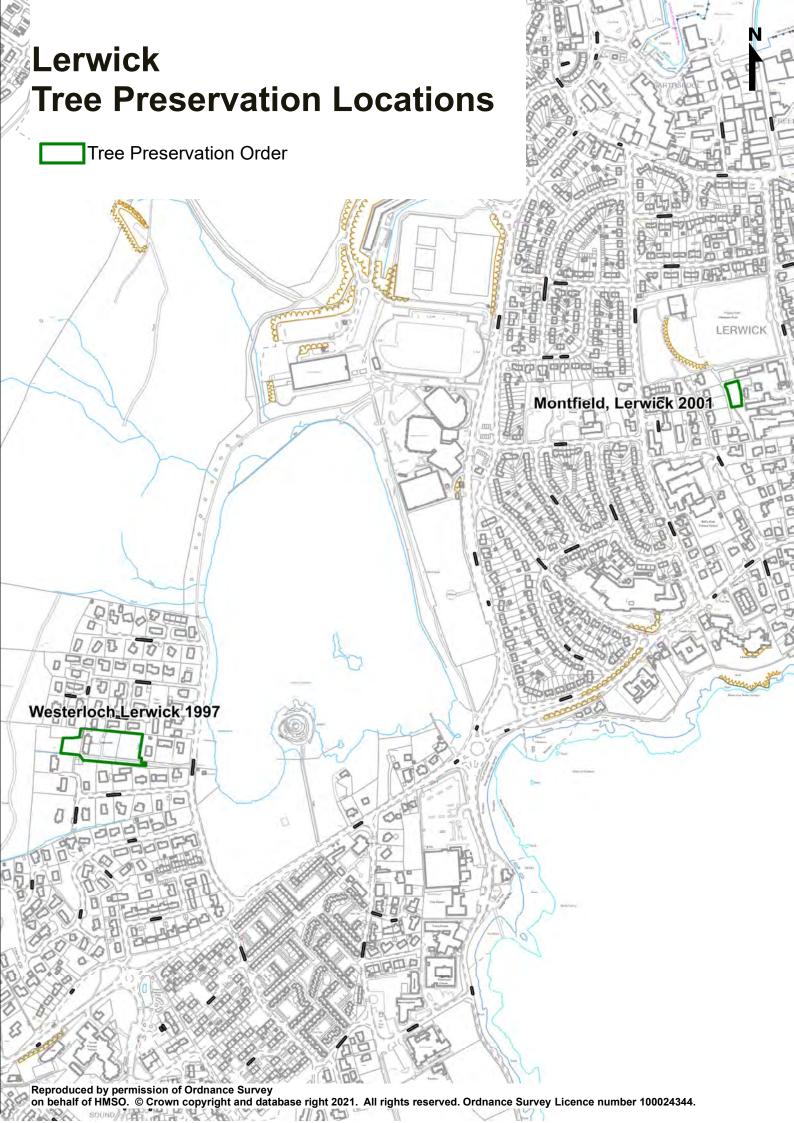

## **Shetland Tree Preservation Locations**

Tree Preservation Order

Scalloway

Lerwick

Scalloway

Lerwick

NOTE — ORDNANCE SURVEY DATA All rights reserved Shetland Islands Council 100024344, 2009 © CROWN COPYRIGHT