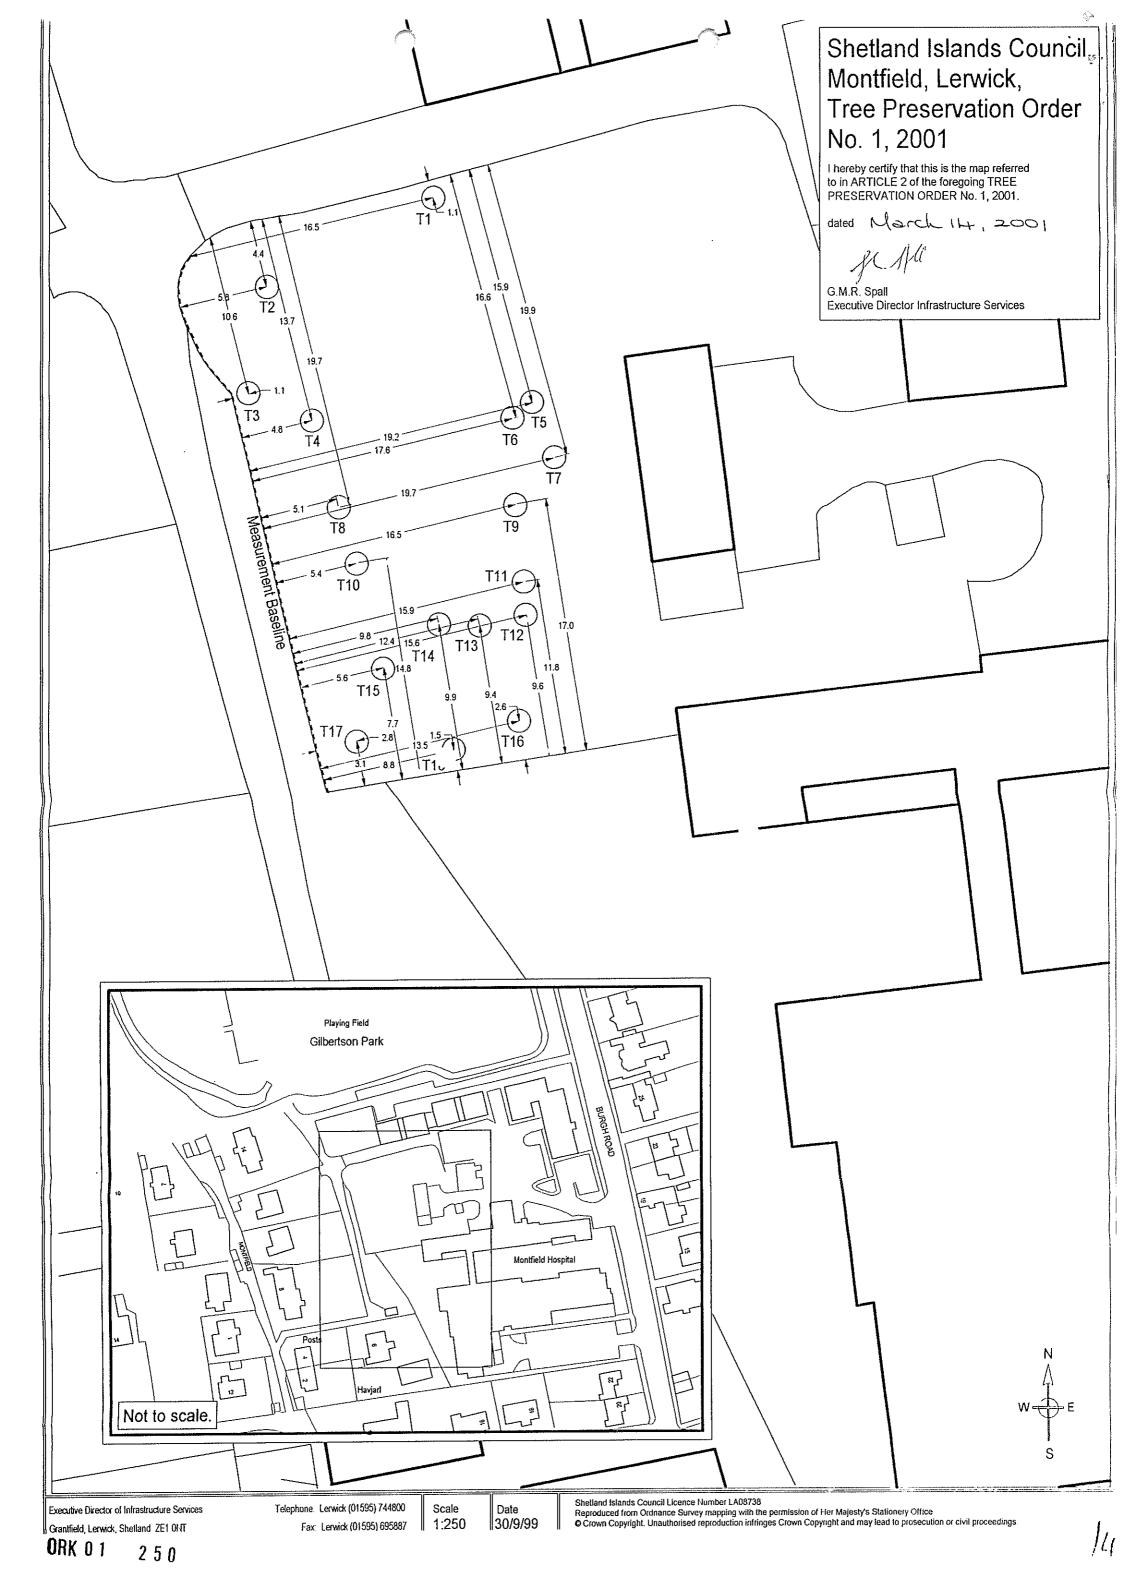

LOCATION PLAN Scale 1:2500

I hearby certify that this is the map referred to in the ARTICLE 2 of the foregoing Shetland Islands Council, Smiddy Closs, Scalloway,

Tree Preservation Order, 2010

Dated: 15/7/10

Muellul

Gordon Greenhill

Executive Director
Infrastructure Services

## Shetland Islands Council

INFRASTRUCTURE SERVICES Grantfield, Lerwick, Shetland, ZE1 ONT Telephone: Lerwick (01595) 744800 Fax: (01595) 695887

| Date<br>March 2007  | Drawn<br>Kenn Allan | OS Grid Ref<br>HU 4039 | Scale<br>1:250 |      |
|---------------------|---------------------|------------------------|----------------|------|
| Drg.No.             | File No.            |                        |                | size |
| TPO-06-02b L:\SURVE |                     | PLANNING\TPO-SMI       | DDY.Dwg        | A3   |