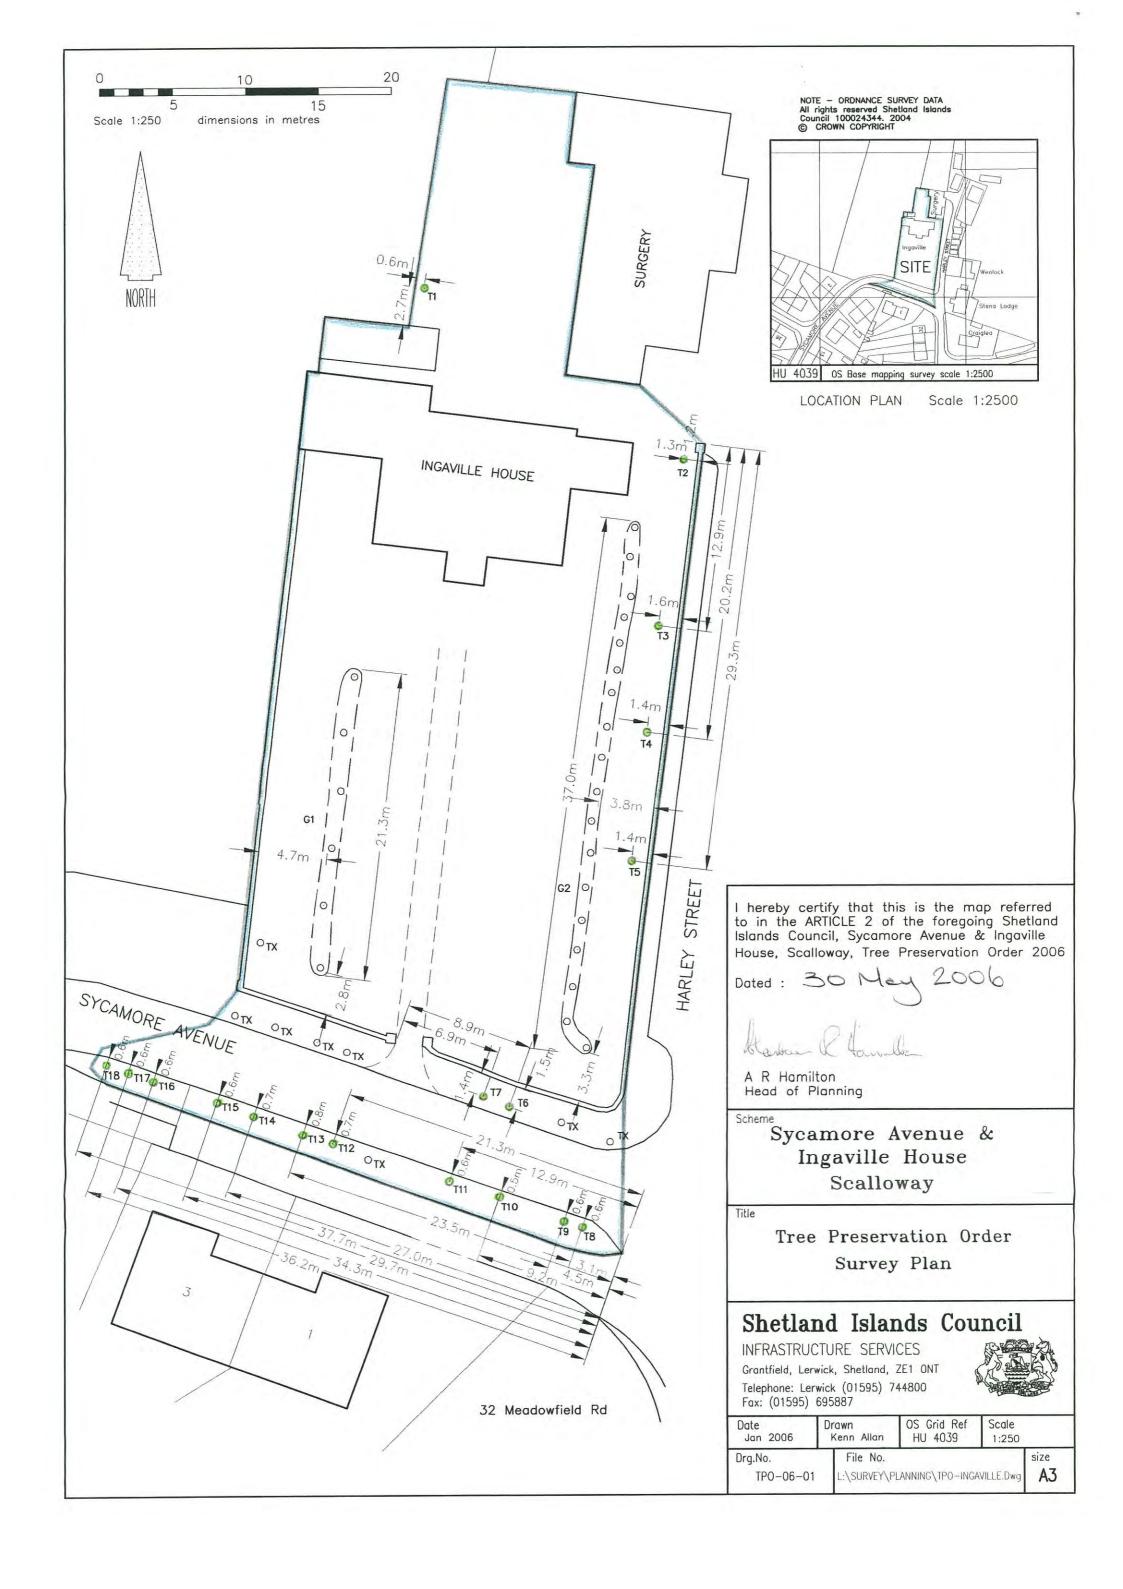

## **Shetland Tree Preservation Locations**

Tree Preservation Order

Scalloway

Lerwick

Scalloway

Lerwick

NOTE — ORDNANCE SURVEY DATA All rights reserved Shetland Islands Council 100024344, 2009 © CROWN COPYRIGHT

LOCATION PLAN Scale 1:2500

I hearby certify that this is the map referred to in the ARTICLE 2 of the foregoing Shetland Islands Council, Smiddy Closs, Scalloway,

Tree Preservation Order, 2010

Dated: 15/7/10

Muellul

Gordon Greenhill

Executive Director
Infrastructure Services

## Shetland Islands Council

INFRASTRUCTURE SERVICES Grantfield, Lerwick, Shetland, ZE1 ONT Telephone: Lerwick (01595) 744800 Fax: (01595) 695887

| Date<br>March 2007  | Drawn<br>Kenn Allan | OS Grid Ref<br>HU 4039 | Scale<br>1:250 |      |
|---------------------|---------------------|------------------------|----------------|------|
| Drg.No.             | File No.            |                        |                | size |
| TPO-06-02b L:\SURVE |                     | PLANNING\TPO-SMI       | DDY.Dwg        | A3   |