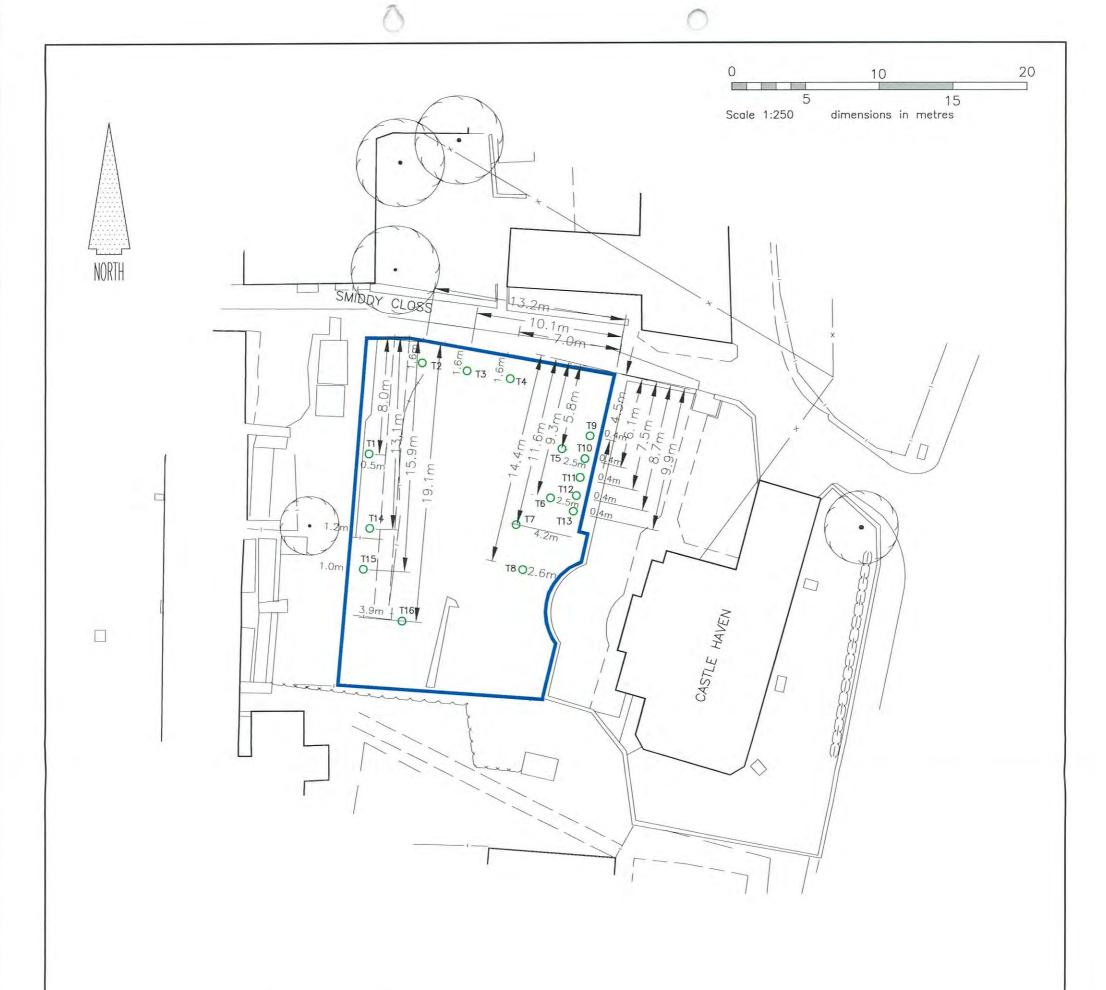

## **Shetland Tree Preservation Locations**

Tree Preservation Order

Scalloway

Lerwick

Scalloway

Lerwick

NOTE — ORDNANCE SURVEY DATA All rights reserved Shetland Islands Council 100024344, 2009 © CROWN COPYRIGHT

LOCATION PLAN Scale 1:2500

I hearby certify that this is the map referred to in the ARTICLE 2 of the foregoing Shetland Islands Council, Smiddy Closs, Scalloway,

Tree Preservation Order, 2010

Dated: 15/7/10

Muellul

Gordon Greenhill

Executive Director
Infrastructure Services

## Shetland Islands Council

INFRASTRUCTURE SERVICES Grantfield, Lerwick, Shetland, ZE1 ONT Telephone: Lerwick (01595) 744800 Fax: (01595) 695887

| Date<br>March 2007  | Drawn<br>Kenn Allan | OS Grid Ref<br>HU 4039 | Scale<br>1:250 |      |
|---------------------|---------------------|------------------------|----------------|------|
| Drg.No.             | File No.            |                        |                | size |
| TPO-06-02b L:\SURVE |                     | PLANNING\TPO-SMI       | DDY.Dwg        | A3   |