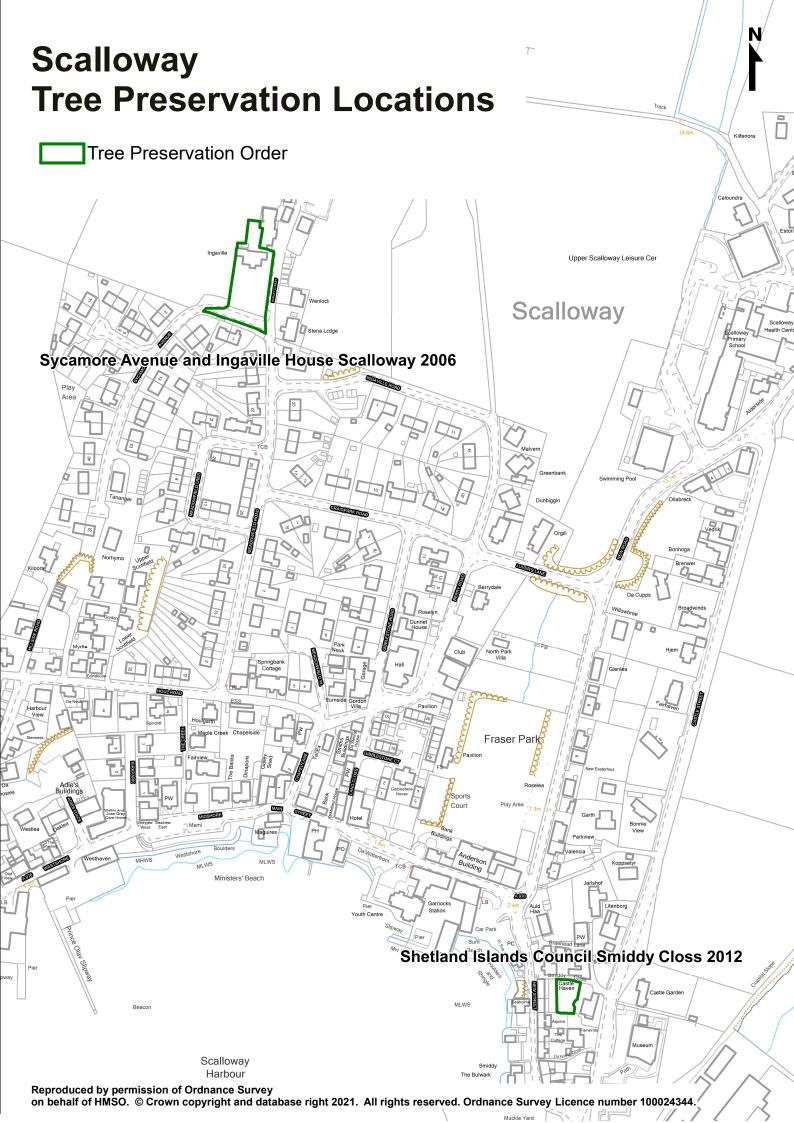

## **Shetland Tree Preservation Locations**

Tree Preservation Order

Scalloway

Lerwick

Scalloway

Lerwick

NOTE — ORDNANCE SURVEY DATA All rights reserved Shetland Islands Council 100024344, 2009 © CROWN COPYRIGHT