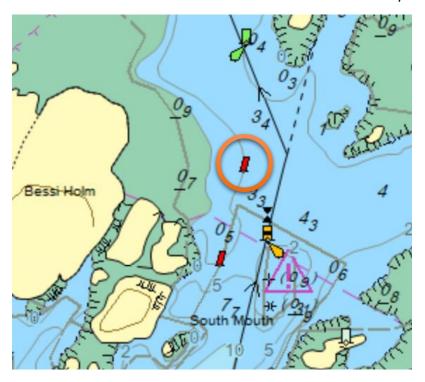

## SHETLAND ISLANDS COUNCIL Notice to Mariners

Notice to Mariners No 21/23 Out Skerries Nav Buoy off station.

Mariners are advised that the Out Skerries SE Entrance No.1 buoy remains off station.

Chart for demonstration purposes only to indicate charted location of beacon.

Mariners are advised to navigate with extreme caution. The beacon will be reinstated as soon as practicable.

A full list of current Local Notices to Mariners can be found at;

**Local Notices to Mariners – Shetland Islands Council** 