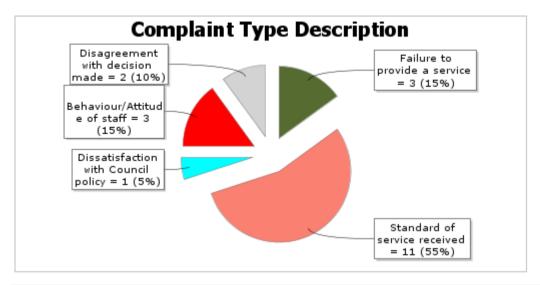

## All Complaints - 2018/19 Quarter 4





| ID            | Stage Title   | Received Date | Status | Closed Date | Service Area<br>Description            | Stage 1 Frontline Days<br>Overdue | Stage 2 Investigation<br>Days Overdue |
|---------------|---------------|---------------|--------|-------------|----------------------------------------|-----------------------------------|---------------------------------------|
| COM-18/19-768 | Investigation | 16-Apr-2018   | Closed | 17-Apr-2019 | Governance and Law                     | 32                                | 234                                   |
| COM-18/19-857 | Investigation | 31-Oct-2018   | Closed | 24-Jan-2019 | Schools                                |                                   | 34                                    |
| COM-18/19-867 | Investigation | 04-D