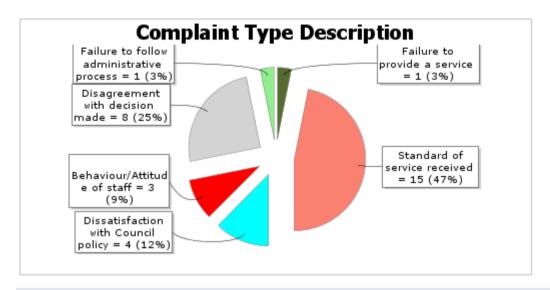

## All Complaints - 2019/20 Quarter 1





| ID            | Stage Title   | Received Date | Status | Closed Date | Service Area<br>Description        | Stage 1 Frontline Days<br>Overdue | Stage 2 Investigation<br>Days Overdue |
|---------------|---------------|---------------|--------|-------------|------------------------------------|-----------------------------------|---------------------------------------|
| COM-18/19-768 | Investigation | 16-Apr-2018   | Closed | 17-Apr-2019 | Governance and Law                 | 32                                | 234                                   |
| COM-18/19-898 | Investigation | 20-Mar-2019   | Closed | 17-Apr-2019 | Schools                            | 9                                 |                                       |
| COM-18/19-903 | Investigation | 12-Mar-2019   | Clos