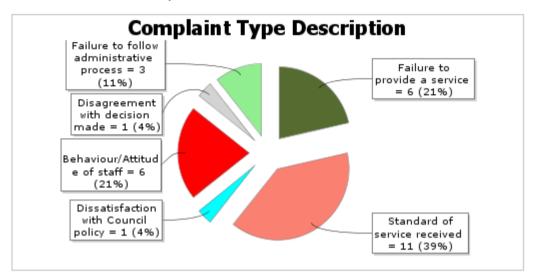

## All Complaints - 2017/18 Quarter 4



Generated on: 08 May 2018



| ID            | Stage Title   | Received Date | Status | Closed Date | Responsible OUs                    | Stage 1 Frontline Days<br>Overdue | Stage 2 Investigation<br>Days Overdue |
|---------------|---------------|---------------|--------|-------------|------------------------------------|-----------------------------------|---------------------------------------|
| COM-17/18-669 | Investigation | 01-Sep-2017   | Closed | 30-Apr-2018 | Schools                            |                                   | 147                                   |
| COM-17/18-682 | Investigation | 21-Sep-2017   | Closed | 14-Mar-2018 | Schools                            | 8                                 | 83                                    |
|               |               |               |