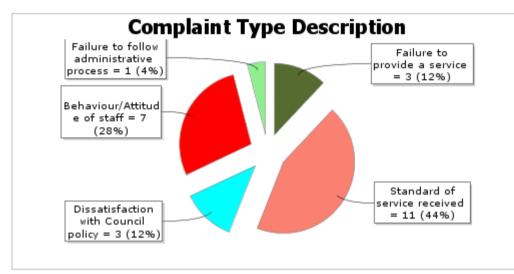

## All Complaints - 2017/18 Quarter 3



Generated on: 08 May 2018



| ID            | Stage Title   | Received Date | Status | Closed Date | Responsible OUs                        | Stage 1 Frontline Days<br>Overdue | Stage 2 Investigation<br>Days Overdue |
|---------------|---------------|---------------|--------|-------------|----------------------------------------|-----------------------------------|---------------------------------------|
| COM-17/18-669 | Investigation | 01-Sep-2017   | Closed | 30-Apr-2018 | Schools                                |                                   | 147                                   |
| COM-17/18-673 | Investigation | 06-Sep-2017   | Closed | 10-Oct-2017 | Schools                                |                                   | 38                                    |
| COM-17/18-675 | Investigation | 17-S