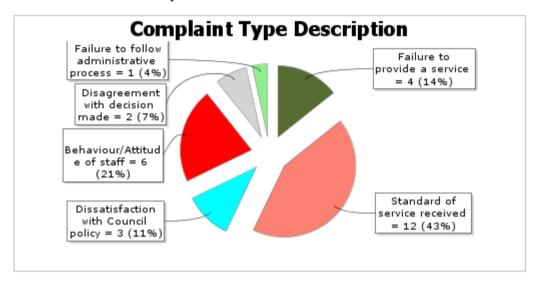

## All Complaints - 2017/18 Quarter 2



Generated on: 08 May 2018



| ID            | Stage Title   | Received Date | Status | Closed Date | Responsible OUs                        | Stage 1 Frontline Days<br>Overdue | Stage 2 Investigation<br>Days Overdue |
|---------------|---------------|---------------|--------|-------------|----------------------------------------|-----------------------------------|---------------------------------------|
| COM-17/18-633 | Frontline     | 23-May-2017   | Closed | 04-Aug-2017 | Roads                                  | 48                                |                                       |
| COM-17/18-644 | Frontline     | 10-Jul-2017   | Closed | 10-Jul-2017 | Community Care -<br>Resources          |                                   |                                       |
| COM-17/18-645 | Frontline     | 10-J