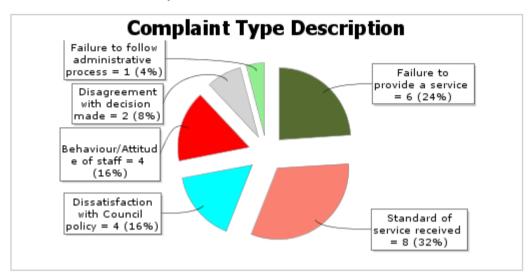

## All Complaints - 2017/18 Quarter 1



Generated on: 08 May 2018



| ID            | Stage Title   | Received Date | Status | Closed Date | Responsible OUs                    | Stage 1 Frontline Days<br>Overdue | Stage 2 Investigation<br>Days Overdue |
|---------------|---------------|---------------|--------|-------------|------------------------------------|-----------------------------------|---------------------------------------|
| COM-16/17-596 | Investigation | 03-Mar-2017   | Closed | 10-May-2017 | Community Care -<br>Resources      |                                   | 28                                    |
| COM-16/17-598 | Investigation | 07-Mar-2017   | Closed | 04-Apr-2017 | Children's Services<br>Directorate |                                   |                                       |
| COM-16/17-599 | Investigation | 13-Mar-2017   | Clos