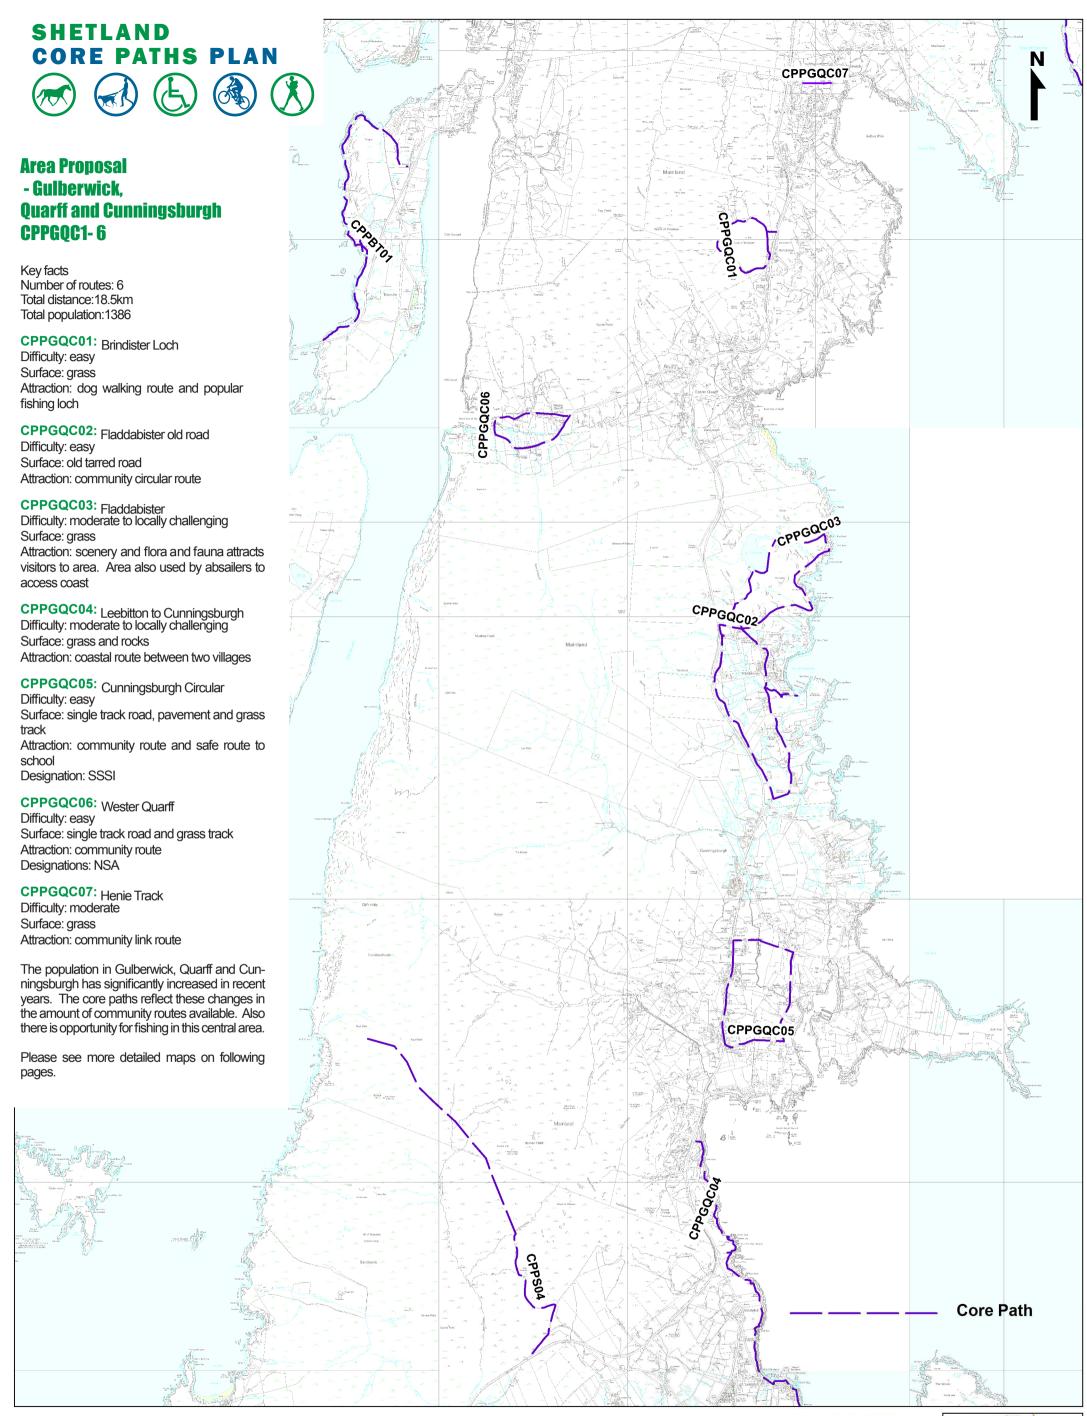

Reproduced by permission of Ordnance Survey on behalf of HMSO. © Crown copyright and database right 2015. All rights reserved. Ordnance Survey Licence number 100024344.

Scale: 1:40000 Size: A3 Date: July 2015





Reproduced by permission of Ordnance Survey on behalf of HMSO.
© Crown copyright and database right 2015. All rights reserved. Ordnance Survey Licence number 100024344.

Scale: 1:40000 Size: A3 Date: July 2015





Reproduced by permission of Ordnance Survey on behalf of HMSO. © Crown copyright and database right 2015. All rights reserved. Ordnance Survey Licence number 100024344.

Scale: 1:NTS Size: A3 Date: July 2015